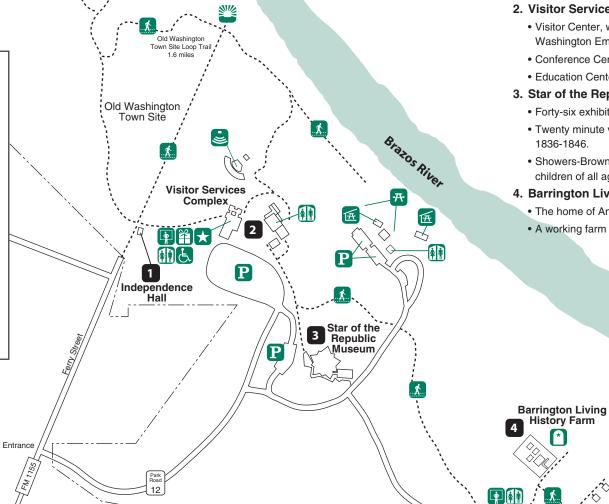

#### 1. Independence Hall and the Washington Townsite

- The story of independence and the beginning of the Texas nation.
- · New trails and exhibits.
- · Unique history programs.

#### 2. Visitor Services Complex

- · Visitor Center, with new interactive exhibits, park headquarters and the Washington Emporium Gift Shop.
- · Conference Center, featuring a group meeting facility.
- Education Center, with classroom and meeting space.

#### 3. Star of the Republic Museum

- Forty-six exhibits covering over 10,000 square feet on two floors.
- Twenty minute video, "Once A Nation" gives an overview of the period, 1836-1846.
- Showers-Brown Discovery Center offers interactive activities for children of all ages.

#### 4. Barrington Living History Farm

History Farm

- The home of Anson Jones, the last president of the Republic of Texas.
- · A working farm of the 1850s with costumed staff and period livestock.

## Legend:

Headquarters

State Park Store

**Rest Rooms** 

Amphitheater

Handicapped Accessible

Picnic Area

Parking

Picnic Shelter

Visitor Center

Walking Trails

Historic Structure

Scenic Overlook

12300 Park Road 12 Washington, TX 77880-0305 (936) 878-2214