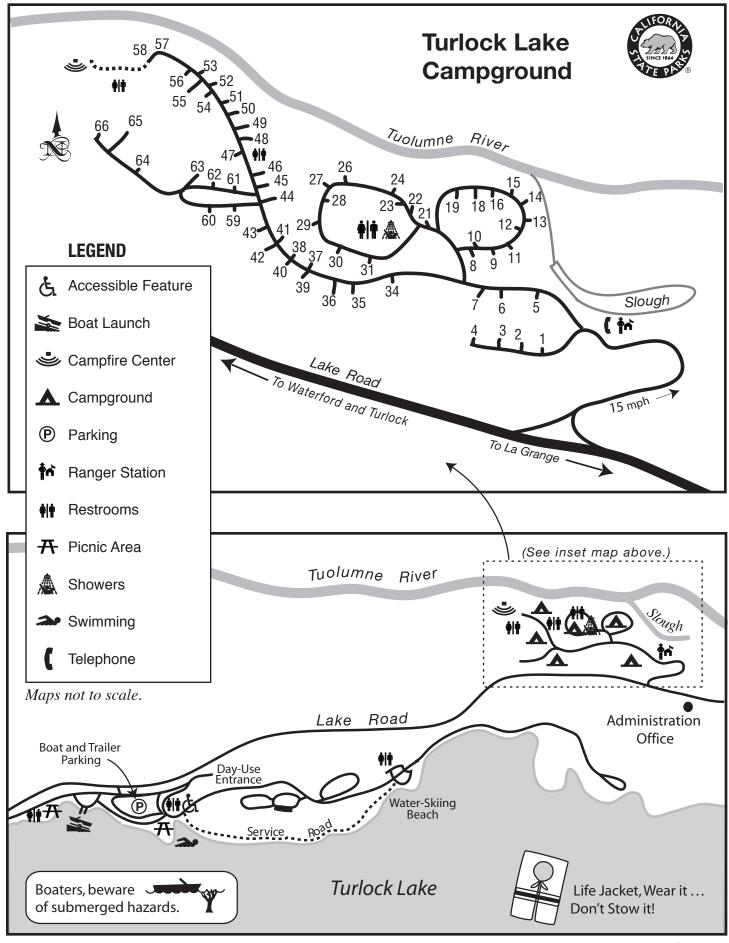

## 22600 Lake Road • La Grange, CA 95329 • (209) 874-2056

The staff at Turlock Lake State Recreation Area welcomes you! To ensure your visit is a pleasant one, please help us by observing the following:

Each campsite is limited to eight persons.

All vehicles must be confined to designated roadways and parking areas.

All vehicles and drivers must be licensed. Campground SPEED LIMIT IS 15 mph.

Dogs must be leashed at all times. They must be in a tent or vehicle during nighttime hours. PLEASE CLEAN UP AFTER YOUR PET.

## FEES

| Campsite           | \$20 per night |
|--------------------|----------------|
| Additional Vehicle | \$6 per night  |
| Day-Use Parking    | \$6 per day    |
| Watercraft         | \$6 per day    |