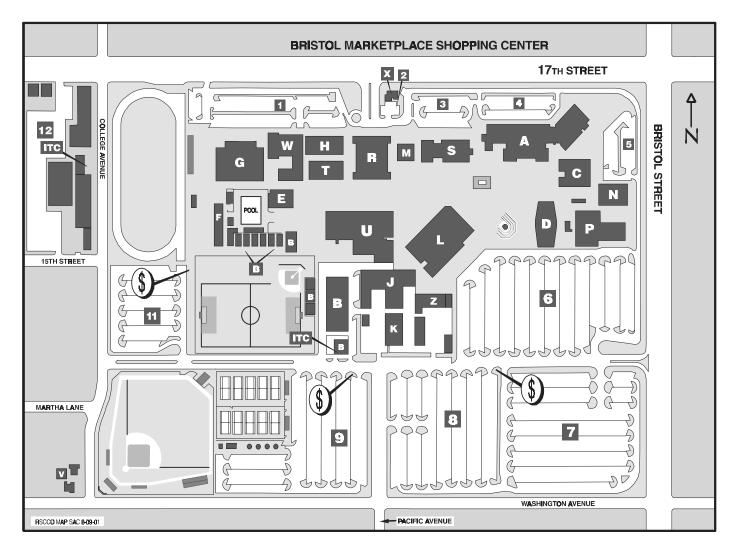

## Santa Ana College Campus Map

1530 W. 17th Street Santa Ana, California 92706 (714) 564-6000

## Santa Ana College Facilities

- A Cesar Chavez Building / Business / Computer
- B Business / Campus Services / Little Dons Childcare / Middle School
- C Fine Arts / Art Gallery D Dunlap Hall /
- Amphitheatre (west of building
- E Women's Locker
- F Men's Locker
- G Cook Gym
- H Hammond Hall
- ITC Infant Toddler Care (2 locations)
  - J Auto Shop
  - K Welding / Auto Diesel Maintenance / Warehouse
  - L Nealley Library and ALC

- M Museum / Planetarium
- N Music Building
- P Phillips Hall Theatre
- R Russell Hall
- S Administration Building / Admissions / Counseling
- T Technical Arts
- U Johnson Campus Center / Student Business Office / Bookstore / Cafeteria
- V Child Development Center
- W Physical Education
- X Security / Safety
- Z Maintenance / Publications Center

1Staff Parking2-3Visitor Parking

5

\$

- Staff Parking
- 6 12
- Staff Parking
- Student Parking (except as posted)
- Permit Dispenser (\$1.00 for 8 hours)