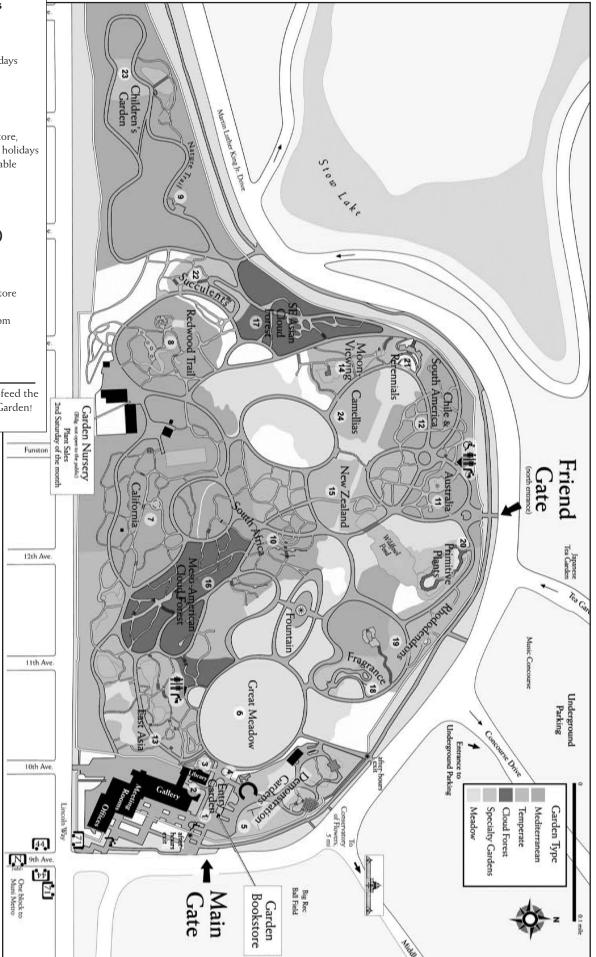

**Garden Hours** 

365 days a year Weekdays 8am-4:30pm Weekends & Holidays 10am-5pm

**Information** available at the Helen Crocker Russell Library of Horticulture and the Garden Bookstore, open daily 10am—4pm, closed major holidays catalog of plants, and Bed Map available in the Library.

## Daily Docent-led Tours (free)

Groups of 10 or more call 415.661.1316 ext. 312 to reserve special-focus tours.

- Departing from the Garden Bookstore Mon–Fri: 1:30pm Weekends: 10:30am & 1:30pm
- Departing from Friend Gate (north entrance) Wed, Fri, & Sun: 2pm