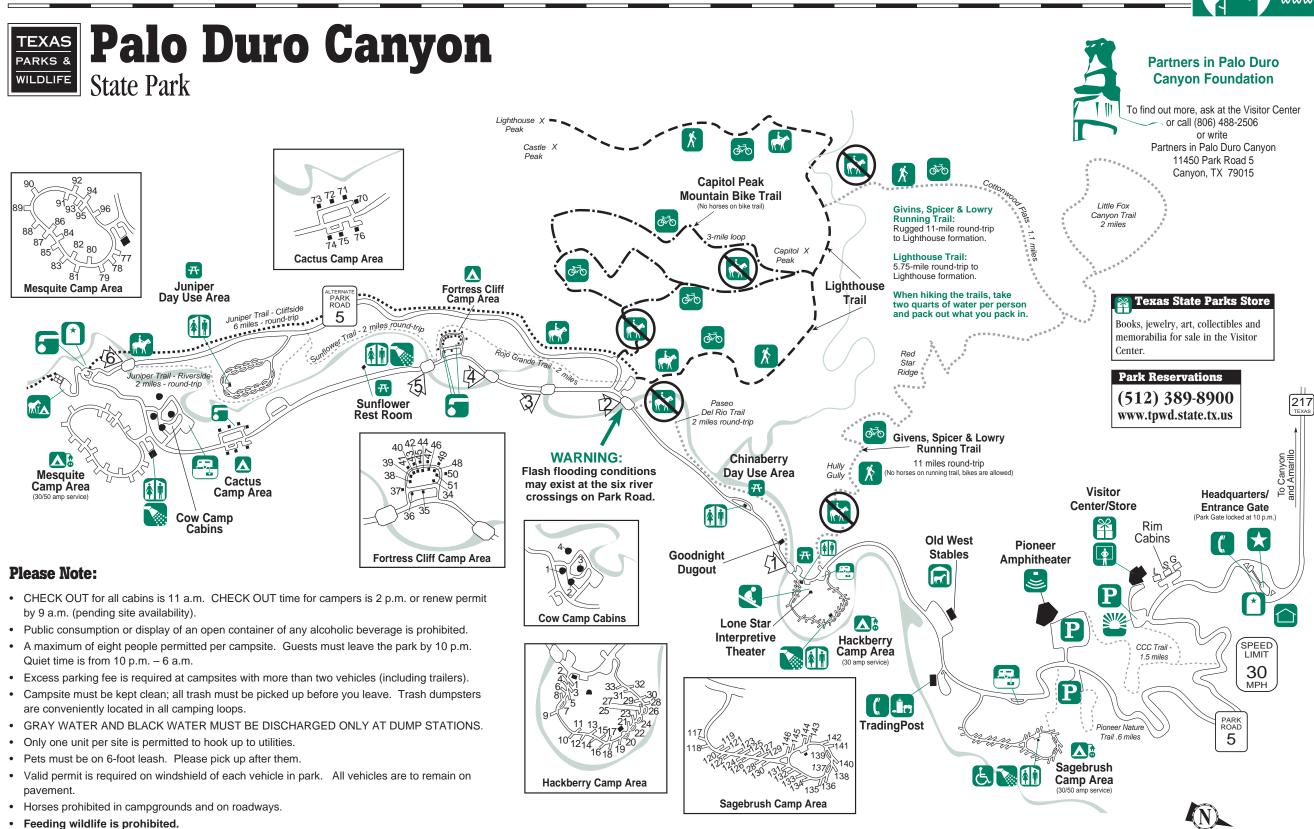

## Legend:

- Headquarters
- State Parks Store
- Rest Rooms
- Showers
- Tent Sites
- **Mater/Electric**
- Dump Station
- Residence
- Equestrian Site
- 👔 Hiking Trail
- **N** Horse Trail
- ₫~o Bike Trail
- Visitor Interpretive ¢ Center
- Pay Phone
- Picnic Area
- Riding Stable
- **P** Parking
- Playground
- -Amphitheater
- Park Store
- Water Spigot
- 🎬 Scenic Overlook
- Historic Marker
- Wheelchair F Accessible