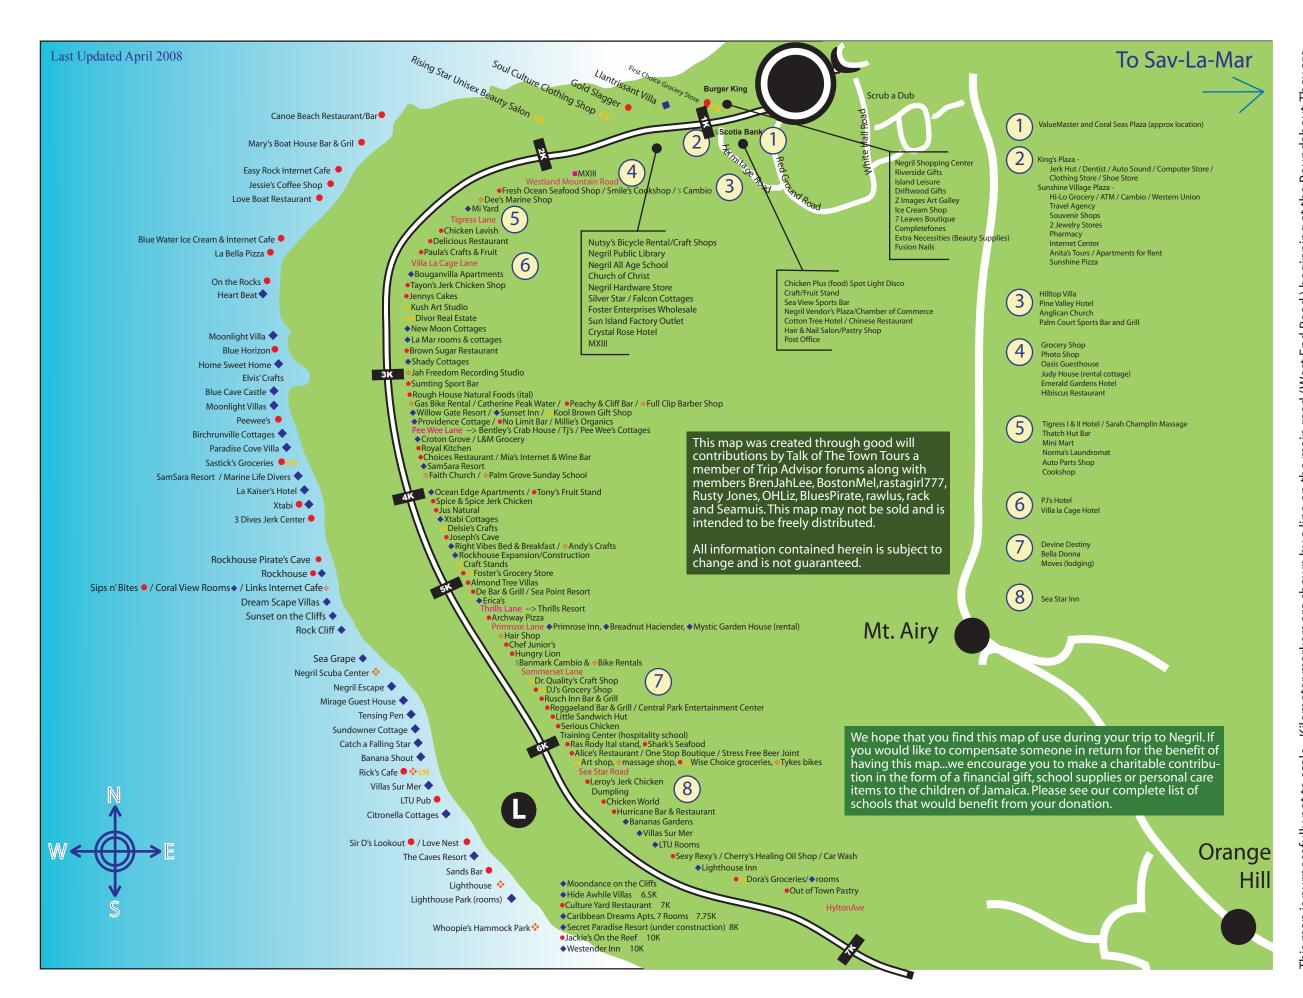

Note: The area code for the island of Jamaica is 876

http://www.moeyc.gov.jm/BASIC03.PDF

Roundabout.They closer to one KM y at the F listed c l Road.) beginning a I property may be lis This map is purposefully not to scale. Kilometer markers are shown by a line on the main road (West End F spaced further apart in some areas than others to allow for the listing of as many locations as possible. A prearker than another but isn't necessarily closer to that marker, just somewhere between the two markers.