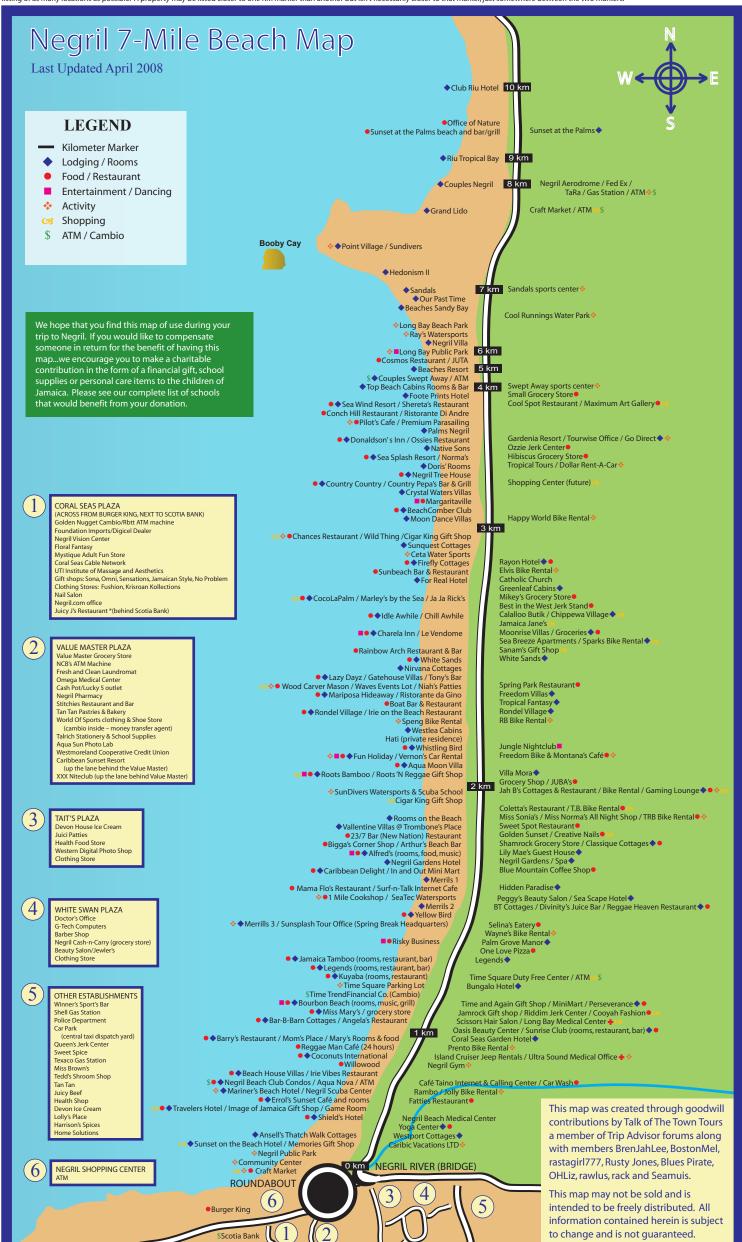

Note: The area code for the island of Jamaica is 876

http://www.moeyc.gov.jm/BASIC03.PDF

Roundabout.They closer to one KM y at the F listed c l Road.) beginning a I property may be lis This map is purposefully not to scale. Kilometer markers are shown by a line on the main road (West End F spaced further apart in some areas than others to allow for the listing of as many locations as possible. A prearker than another but isn't necessarily closer to that marker, just somewhere between the two markers.