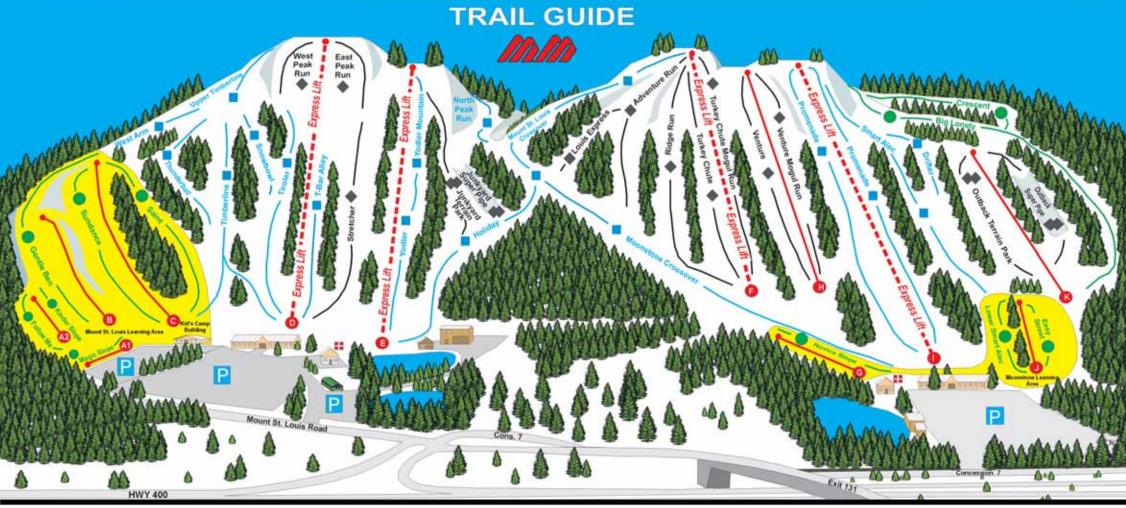

- LIFTS A1 A2 B S Magic Carpet Kinder Carpet Gentle Ben Triple Sundance Quad Summit Six Express **NEW** Louis Quad Express Adventure Six Express Novice Carpet Venture Quad Promenade Six Express Easy Street Triple Outback Quad č D Ĕ G н K
- TRAILS 2 3 4 • Sundance 5 6 Saint West Arm Thund<u>er</u>ball 8 9 Upper Timberline 10 Timberline 11 Snowbowl 12 Tiroler 13 T-Bar Alley 14 🔶 West Peak Run
  - Follow Me **NEW** Magic Slope Kinder Slope Gentle Ben 15 16 17 Yodler 18 19 20 21 22 23 24 25 26 27 28

## FACILITIES

EASY

MORE DIFFICULT

MOST DIFFICULT

EXTREME

**Mount St. Louis Base Lodge:** Cafeteria, Bar, Rental Shop, Snow School, Boutique, Washrooms, Public Telephone, Service Center.

Moonstone Base Lodge: Cafeteria, Bar, Rental Shop, Snow School, Boutique, Washrooms, Public Telephone.

Child Care: Kid's Camp Building

Ski Patrol Building: First Aid

Beginner Learning Areas: