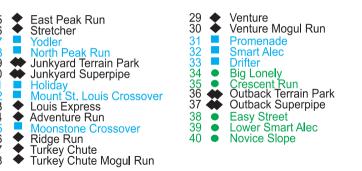

- LIFTS A1 A2 B S Magic Carpet Kinder Carpet Gentle Ben Triple Sundance Quad Summit Six Express **NEW** Louis Quad Express Adventure Six Express Novice Carpet Venture Quad Promenade Six Express Easy Street Triple Outback Quad č D Ĕ G н K
- TRAILS 2 3 4 • Sundance 5 6 Saint West Arm Thund<u>er</u>ball 8 9 Upper Timberline 10 Timberline 11 Snowbowl 12 Tiroler 13 T-Bar Alley 14 🔶 West Peak Run
  - Follow Me **NEW** Magic Slope Kinder Slope Gentle Ben 15 16 17 Yodler 18 19 20 21 22 23 24 25 26 27 28