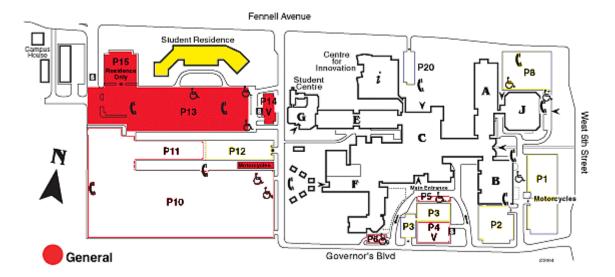

Parking for the Residence is available in lots P13 or P14. Stop at the kiosk located at P14 for a parking pass.