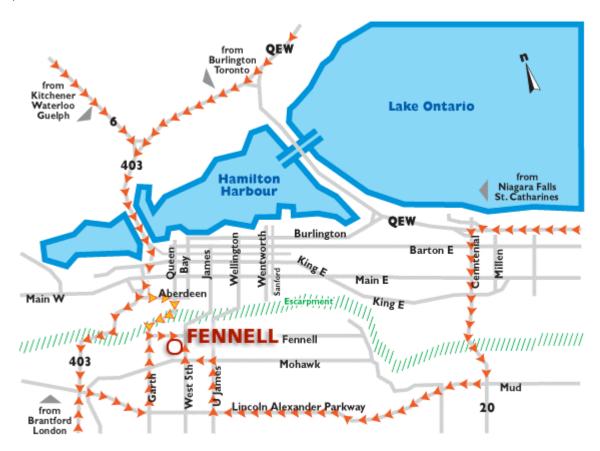

#### From points north and east (Toronto/Oakville/Burlington/Guelph):

- Hwy #403 West to Hamilton
- Exit at Aberdeen Avenue (can only go east)
- Turn right on Queen Street / Beckett Ave (Mountain Access)
- Turn left on Fennell Avenue at the first stop light at the top of the "mountain"
- Mohawk College, Fennell Campus is on your right at the second stop light
- Turn right onto Governor's Blvd (see parking map below)

### From points west (i.e. Brantford/London):

- Hwy #401 East
- Exit Hwy #403 East to Brantford and Hamilton
- Exit in Hamilton at the Lincoln Alexander Parkway ("the Linc") and go east
- Exit at Garth Street and turn left (north) (follow the signs for Mohawk College)
- Turn right (east) onto Fennell Avenue
- Mohawk College, Fennell Campus is on your right at the second stoplight
- Turn right onto Governor's Blvd (see parking map below)

## From points southeast (i.e. Niagara/St. Catharines):

- QEW West to Hamilton
- Exit at Centennial Parkway (Hwy #20) and go left (south)
- Come up the "mountain" and turn right (west) on Mud Street; this becomes the Lincoln Alexander Parkway ("the Linc")
- Exit at Upper James Street and turn right (north)
- Turn left (west) on Mohawk Road (second stop light)
- Turn right (north) on West 5th St. (first stop light)
- Mohawk College, Fennell Campus is on your left just past the first stoplight