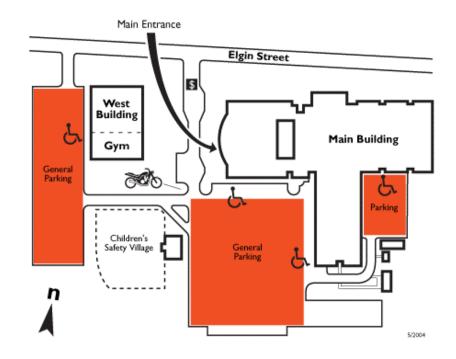

#### Alternate from Hamilton...

- Hwy #53/2 West to Brantford
- Turn right on Garden Street
- Turn left on Elgin Street
- Brantford Campus is on your left

Visitor's parking is available in any of the areas shown in red on the map at right. Stop at the kiosk located at the entrance to the College for a parking pass.