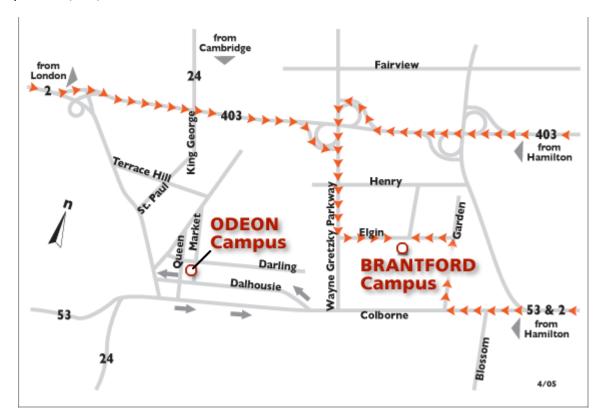

#### **Directions to main Brantford Campus**

### From points west (i.e. London):

- Hwy #401 East
- Exit Hwy #403 East to Brantford
- Exit Wayne Gretzky Parkway and go south
- Turn left on Elgin Street
- Brantford Campus is on your right

# From points southeast (i.e. Hamilton/Niagara/St. Catharines):

- Hwy #403 West to Brantford
- Exit Wayne Gretzky Parkway and go south
- Turn left on Elgin Street
- Brantford Campus is on your right

#### Alternate from Hamilton...

- Hwy #53/2 West to Brantford
- Turn right on Garden Street
- Turn left on Elgin Street
- Brantford Campus is on your left

Visitor's parking is available in any of the areas shown in red on the map at right. Stop at the kiosk located at the entrance to the College for a parking pass.