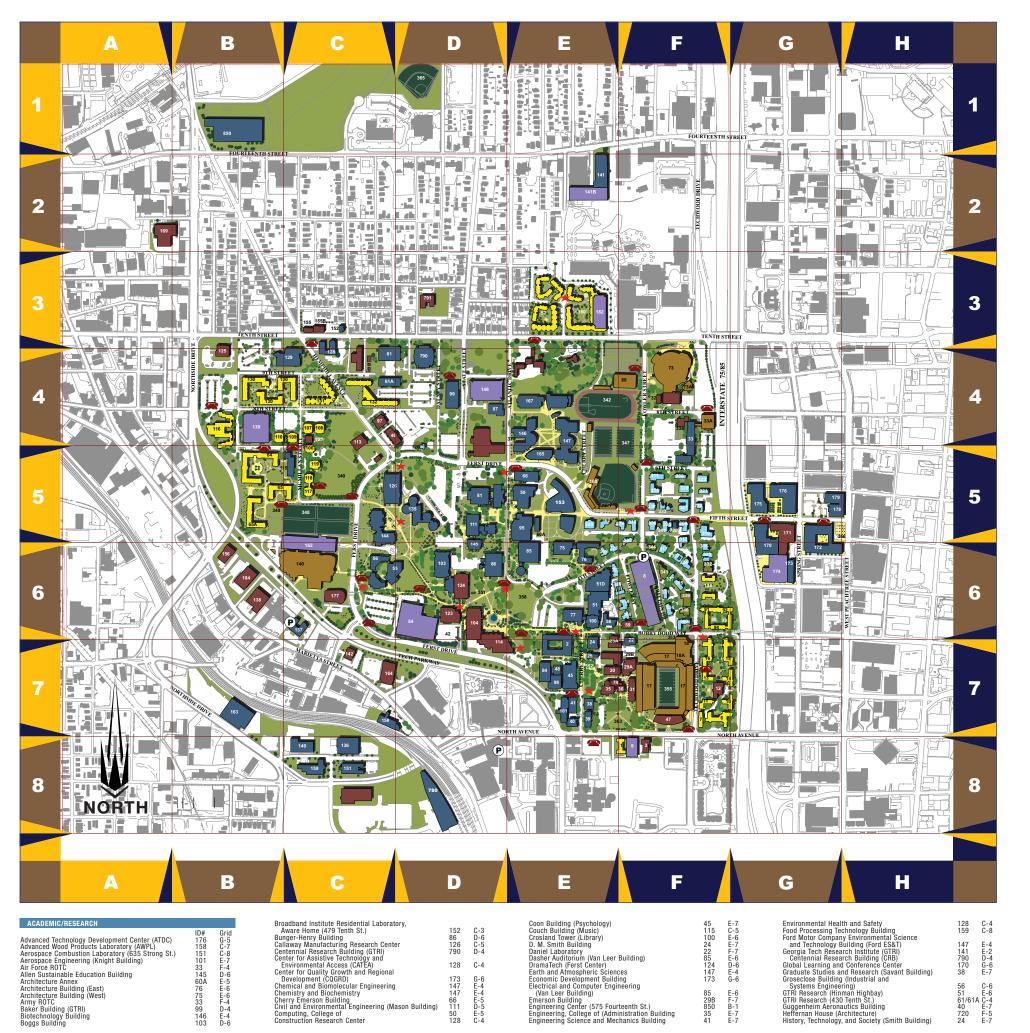

173 147 147

| Hopkins Warehouse<br>Howey Physics_Building_                                                                                                                                                                                             | 184<br>81                                                                                      | B-6<br>D-5                                                  |
|------------------------------------------------------------------------------------------------------------------------------------------------------------------------------------------------------------------------------------------|------------------------------------------------------------------------------------------------|-------------------------------------------------------------|
| Industrial and Systems Engineering<br>(Groseclose Building and ISYE Annex)                                                                                                                                                               | 56                                                                                             | C-6                                                         |
| Institute of Paper Science and Technology<br>Instructional Center<br>International Affairs and Public Policy                                                                                                                             | 129<br>55<br>137<br>137                                                                        | C-4<br>C-6                                                  |
| Ivan Allen College of Liberal Arts (781 Marietta St.) Klaus Advanced Computing Building Kalaht Building (Assesses Essings)                                                                                                               | 137<br>153                                                                                     | C-6<br>C-6<br>E-5                                           |
| Kilight bulluling (Aerospace Engineering)                                                                                                                                                                                                | 101<br>172                                                                                     | E-7<br>G-6                                                  |
| LeCraw Auditorium (Management Building) Library and Information Center Literature, Communication, and Culture                                                                                                                            | 77                                                                                             | E-6                                                         |
| (Skiles Building) Love Manufacturing Building                                                                                                                                                                                            | 2<br>144                                                                                       | E-7<br>C-5                                                  |
| Management, College of<br>Manufacturing Related Disciplines Complex (MRDC)                                                                                                                                                               | 172<br>135                                                                                     | G-6<br>D-5                                                  |
| Manufacturing Research Center (MARC)                                                                                                                                                                                                     | 126<br>111                                                                                     | C-5<br>D-5                                                  |
| Mason Building (Civil Engineering) Materials Science and Engineering Mathematics (Skiles Building)                                                                                                                                       | 144                                                                                            | C-5<br>E-7                                                  |
| Mechanical Engineering<br>Mechanical Engineering Research Building                                                                                                                                                                       | 135<br>48                                                                                      | D-5<br>E-7                                                  |
| Microelectronics Research Center (Pettit Building)                                                                                                                                                                                       | 95<br>25                                                                                       | E-5<br>E-7                                                  |
| Minority Educational Development (OMED) Modern Languages Molecular Science and Engineering Building                                                                                                                                      | 39<br>167                                                                                      | E-7<br>E-4                                                  |
| Music (Couch Building)<br>Navy ROTC                                                                                                                                                                                                      | 115                                                                                            | C-5<br>F-4                                                  |
| Neely Research Center<br>O'Keefe Main Building                                                                                                                                                                                           | 87<br>33                                                                                       | D-4<br>F-4                                                  |
| Old Civil Engineering Building<br>Petit Biotechnology Building                                                                                                                                                                           | 58<br>146                                                                                      | E-6<br>E-4                                                  |
| Pettit Building (Microelectronics Research Center) Physics (Howey Building) Polymer, Textile, and Fiber Engineering                                                                                                                      | 95<br>81                                                                                       | E-5<br>D-5                                                  |
| Price Gilbert Library and Information Center                                                                                                                                                                                             | 135<br>77<br>170                                                                               | D-5<br>E-6                                                  |
| Professional Education<br>Psychology                                                                                                                                                                                                     | 45                                                                                             | G-6<br>E-7                                                  |
| Public Policy (Smith Building)<br>Rich Computer Center                                                                                                                                                                                   | 24<br>51D                                                                                      | E-7<br>E-6                                                  |
| Savant Building<br>Sciences, College of (Administration Building)                                                                                                                                                                        | 38<br>35                                                                                       | E-7<br>E-7                                                  |
| Skiles Classroom Building<br>Smith Building                                                                                                                                                                                              | 2 24                                                                                           | E-7<br>E-7                                                  |
| Social Sciences Space Science and Technology Building I (Weber) Space Science and Technology Building III (Weber)                                                                                                                        | 24<br>84                                                                                       | E-7<br>E-7                                                  |
| Space Science and Technology Building III (Weber) Structural Engineering and Materials Research Lab (625 Lambert St.)                                                                                                                    | 98                                                                                             | E-7                                                         |
| Sustainable Education (Allen Building)                                                                                                                                                                                                   | 149                                                                                            | C-8<br>D-6                                                  |
| Swann Building Tech Way Building                                                                                                                                                                                                         | 39<br>136<br>175                                                                               | E-7<br>C-8<br>G-5                                           |
| Technology Square Research Building (TSRB) Tennenbaum Auditorium (Instructional Center)                                                                                                                                                  | 55                                                                                             | C-6                                                         |
| Van Leer Building (Electrical and Computer Engineering)<br>Weber Building<br>Whitaker Building                                                                                                                                           | 84<br>165                                                                                      | E-6<br>E-7<br>E-5                                           |
| -                                                                                                                                                                                                                                        |                                                                                                |                                                             |
| RESIDENCE HALLS                                                                                                                                                                                                                          | ID#                                                                                            | Grid                                                        |
| Armstrong Residence Hall<br>Brown Residence Hall<br>Burne Apartmente                                                                                                                                                                     | 108<br>7<br>1                                                                                  | C-4<br>F-7<br>F-8                                           |
| Burge Apartments<br>Caldwell Residence Hall<br>Center Street Apartments                                                                                                                                                                  | 109<br>132                                                                                     | C-4<br>C-4                                                  |
| Cloudman Residence Hall<br>Eighth Street Apartments                                                                                                                                                                                      | 13<br>130                                                                                      | F-7<br>B-4                                                  |
| Family Housing (Tenth St.)<br>Field Residence Hall                                                                                                                                                                                       | 180                                                                                            | E-3<br>F-6                                                  |
| Fitten Residence Hall<br>Folk Residence Hall                                                                                                                                                                                             | 119<br>110                                                                                     | C-5<br>R-4                                                  |
| Freeman Residence Hall<br>Fulmer_Residence Hall                                                                                                                                                                                          | 117                                                                                            | C-5<br>C-5                                                  |
| Glenn Residence Hall<br>Graduate Living Center                                                                                                                                                                                           | 16<br>52                                                                                       | F-7                                                         |
| Hanson Residence Hall<br>Harris Residence Hall                                                                                                                                                                                           | 93<br>11                                                                                       | F-6<br>F-7                                                  |
| Harrison Residence Hall<br>Hefner Residence Hall                                                                                                                                                                                         | 14<br>107                                                                                      | F-7<br>C-4                                                  |
| Hemphill Avenue Apartments<br>Hopkins Residence Hall                                                                                                                                                                                     | 131<br>94                                                                                      | C-4<br>F-6                                                  |
| Howell Residence Hall<br>International Student Housing                                                                                                                                                                                   | 10                                                                                             | F-7                                                         |
| (Stein, Gold, Hayes Houses)<br>Matheson Residence Hall                                                                                                                                                                                   | 134<br>91                                                                                      | F-6                                                         |
| Maulding Residence Hall<br>Montag Residence Hall<br>Perry Residence Hall                                                                                                                                                                 | 65A<br>118<br>92                                                                               | B-5<br>C-5<br>F-6                                           |
| Sixth Street Apartments                                                                                                                                                                                                                  | 65<br>6                                                                                        | B-5<br>F-7                                                  |
| Smith Residence Hall<br>Towers Residence Hall<br>Undergraduate Living Center                                                                                                                                                             | 15<br>64                                                                                       | F-7<br>B-5                                                  |
| Woodruff Residence Hall                                                                                                                                                                                                                  | 116                                                                                            | B-4                                                         |
| GREEK HOUSING                                                                                                                                                                                                                            |                                                                                                |                                                             |
| Alpha Chi Omega<br>Alpha Delta Pi                                                                                                                                                                                                        | ID#<br>331<br>334                                                                              | Grid<br>F-6<br>F-6                                          |
| Alpha Epsilon Pi<br>Alpha Gamma Delta                                                                                                                                                                                                    | 300<br>333                                                                                     | F-6<br>F-5                                                  |
| Alpha Phi Omega<br>Alpha Tau Omega                                                                                                                                                                                                       | 120<br>302                                                                                     | D-4<br>F-5                                                  |
| Alpha Xi Delta<br>Beta Theta Pi                                                                                                                                                                                                          | 322<br>303                                                                                     | F-5<br>E-6                                                  |
| Chi Psi                                                                                                                                                                                                                                  | 305<br>335                                                                                     | F-6<br>F-5                                                  |
| Delta Chi<br>Delta Sigma Phi<br>Delta Sigma Theta                                                                                                                                                                                        | 307<br>337                                                                                     | F-6<br>F-6                                                  |
| Delta Taŭ Delta<br>Delta Upsilon<br>Kappa Alpha                                                                                                                                                                                          | 308<br>309                                                                                     | E-6<br>F-5                                                  |
| Kappa Sigma                                                                                                                                                                                                                              | 310<br>311                                                                                     | F-5<br>F-5                                                  |
| Lambda Chi Alpha<br>Phi Delta Theta                                                                                                                                                                                                      | 312<br>314<br>315                                                                              | F-5<br>F-6                                                  |
| Phi Gamma Delta<br>Phi Kappa Psi                                                                                                                                                                                                         | 304                                                                                            | F-5<br>F-6                                                  |
| Phi Kappa Sigma<br>Phi Kappa Tau<br>Phi Kappa Theta                                                                                                                                                                                      | 316                                                                                            | F-6<br>F-6<br>F-5                                           |
| riii kappa ineta                                                                                                                                                                                                                         | 317                                                                                            |                                                             |
| PNI MU                                                                                                                                                                                                                                   | 318<br>362                                                                                     | F-5                                                         |
| Phi Sigma Kappa<br>Pi Kappa Alpha                                                                                                                                                                                                        | 318<br>362<br>319<br>320                                                                       | E-5<br>F-5<br>E-5                                           |
| Phi Sigma Kappa<br>Pi Kappa Alpha<br>Pi Kappa Phi<br>Psi Upsilon                                                                                                                                                                         | 318<br>362<br>319<br>320<br>336<br>321                                                         | E-5<br>F-5<br>E-5<br>F-5<br>F-5                             |
| Phi Sigma Kappa<br>Pi Kappa Alpha<br>Pi Kappa Phi<br>Psi Upsilon<br>Sigma Chi<br>Sigma Nu                                                                                                                                                | 318<br>362<br>319<br>320<br>336<br>321<br>324<br>325                                           | E-5<br>F-5<br>F-5<br>F-6<br>E-6                             |
| Phi Sigma Kappa<br>Pi Kappa Alpha<br>Pi Kappa Phi<br>Psi Upsilon<br>Sigma Chi<br>Sigma Nu<br>Sigma Nu                                                                                                                                    | 318<br>362<br>319<br>320<br>336<br>321<br>324<br>325<br>326                                    | E-5<br>F-5<br>F-5<br>F-6<br>E-6<br>F-5                      |
| Phi Sigma Kappa<br>Pi Kappa Alpha<br>Pi Kappa Phi<br>Psi Upsilon<br>Sigma Chi<br>Sigma Nu<br>Sigma Phi Epsilon<br>Tau Kappa Epsilon<br>Theta Chi                                                                                         | 318<br>362<br>319<br>320<br>336<br>321<br>324<br>325<br>326<br>327<br>328<br>329               | E-5<br>F-5<br>F-5<br>F-6<br>E-6<br>F-5<br>F-5<br>F-6        |
| Phi Sigma Kappa<br>Pi Kappa Alpha<br>Pi Kappa Phi<br>Psi Upsilon<br>Sigma Chi<br>Sigma Nu<br>Sigma Phi Epsilon<br>Tau Kappa Epsilon<br>Theta Chi<br>Theta Xi<br>Zeta Beta Tau                                                            | 318<br>362<br>319<br>320<br>336<br>321<br>324<br>325<br>326<br>327<br>328                      | E-5<br>F-5<br>F-5<br>F-6<br>E-6<br>F-5<br>F-5               |
| Phi Mü Phi Sigma Kappa Pi Kappa Alpha Pi Kappa Phi Psi Upsilon Sigma Chi Sigma Chi Sigma Phi Epsilon Tau Kappa Epsilon Theta Chi Theta Xi Zeta Beta Tau Zeta Tau Alpha                                                                   | 318<br>362<br>319<br>320<br>336<br>321<br>324<br>325<br>326<br>327<br>328<br>329<br>330<br>338 | E-5-5-5-6-5-5-5-5-5-5-5-5-5-5-5-5-5-5-5-                    |
| Phi Sigma Kappa Pi Kappa Alpha Pi Kappa Alpha Pi Kappa Alpha Pi Kappa Chi Sigma Nu Sigma Nu Sigma Phi Epsilon Tau Kappa Epsilon Tau Kappa Epsilon Theta Ki Zeta Beta Tau Zeta Tau Alpha  ATHLETIC  Alexander Memorial Coliseum and Annex | 318<br>362<br>319<br>320<br>336<br>321<br>324<br>325<br>326<br>327<br>328<br>329<br>330<br>338 | E-55<br>F-55<br>F-56<br>F-55<br>F-55<br>F-55<br>F-66<br>F-4 |
| Phi Sigma Kappa<br>Pi Kappa Alpha<br>Pi Kappa Phi<br>Psi Upsilon<br>Sigma Chi<br>Sigma Nu<br>Sigma Phi Epsilon<br>Tau Kappa Epsilon<br>Theta Chi<br>Theta Xi<br>Zeta Beta Tau                                                            | 318<br>362<br>319<br>320<br>336<br>321<br>324<br>325<br>326<br>327<br>328<br>329<br>330<br>338 | E-5<br>F-55<br>F-55<br>F-55<br>F-55<br>F-55<br>F-56<br>F-55 |

56 C-6 51 E-6 61/61A C-4 40 E-7 720 F-5 24 E-7

| ter)                                | ID#<br>73<br>140<br>17<br>140<br>168                                                                                                                                                                                                                      | Grid<br>F-4<br>C-6<br>F-7<br>C-6<br>E-5                            | ·                                                                                                                                                                                                                                                                                                                                                                                                                                                                                                                                                                                                                                                                                                                                                                                                                                                                                                                                                | EMERGENCY CAMPUS DII VISITOR PAI                  | / TELEPH<br>RECTORY                                                                                                                               | ONES                                                                                                                                                                                                                                                                                                                                                                                                                                                                                                                                                                                                                                                                                                                                                                                                                                                                                                                                                                                                                                                                                                                                                                                                                                                                                                                                                                                                                                                                                                                                                                                                                                                                                                                                                                                                                                                                                                                                                                                                                                                                                                                           |
|-------------------------------------|-----------------------------------------------------------------------------------------------------------------------------------------------------------------------------------------------------------------------------------------------------------|--------------------------------------------------------------------|--------------------------------------------------------------------------------------------------------------------------------------------------------------------------------------------------------------------------------------------------------------------------------------------------------------------------------------------------------------------------------------------------------------------------------------------------------------------------------------------------------------------------------------------------------------------------------------------------------------------------------------------------------------------------------------------------------------------------------------------------------------------------------------------------------------------------------------------------------------------------------------------------------------------------------------------------|---------------------------------------------------|---------------------------------------------------------------------------------------------------------------------------------------------------|--------------------------------------------------------------------------------------------------------------------------------------------------------------------------------------------------------------------------------------------------------------------------------------------------------------------------------------------------------------------------------------------------------------------------------------------------------------------------------------------------------------------------------------------------------------------------------------------------------------------------------------------------------------------------------------------------------------------------------------------------------------------------------------------------------------------------------------------------------------------------------------------------------------------------------------------------------------------------------------------------------------------------------------------------------------------------------------------------------------------------------------------------------------------------------------------------------------------------------------------------------------------------------------------------------------------------------------------------------------------------------------------------------------------------------------------------------------------------------------------------------------------------------------------------------------------------------------------------------------------------------------------------------------------------------------------------------------------------------------------------------------------------------------------------------------------------------------------------------------------------------------------------------------------------------------------------------------------------------------------------------------------------------------------------------------------------------------------------------------------------------|
|                                     | 322<br>303<br>305<br>335<br>337<br>337<br>337<br>338<br>310<br>311<br>314<br>315<br>3304<br>316<br>327<br>328<br>329<br>320<br>321<br>322<br>323<br>324<br>325<br>327<br>327<br>328<br>329<br>329<br>329<br>329<br>329<br>329<br>329<br>329<br>329<br>329 | ;+u+++++u+++++++++++++++++++++++++++++                             | Acuity Brands Plaza Alumni Park Amphitheater Callaway Plaza Couch Park (Burger Bowl Field) Campanile Harrison Square Kessler Campanile Mayer Memorial Garden Suddath Courtyard Tech Green Tech Tower Lawn  PARKING/VISITOR PARKING  Burge Parking Deck Campus Recreation Center Parking Curran Street Parking Deck Family Housing Parking Deck North Campus Parking Deck Peters Parking Deck GTBI Parking Deck GTBI Parking Deck Student Center Parking Deck Technology Square Parking Deck Visitor Parking                                                                                                                                                                                                                                                                                                                                                                                                                                      | Deck                                              | ID# 366 349 351 353 340 350 354 350 354 370 358 363 ID# 9 162 139 182 148 8 141B 141B                                                             | Grid<br>G-5<br>B-5<br>D-6<br>F-7<br>C-5<br>D-6<br>E-7<br>D-6<br>E-7<br>E-6<br>E-7                                                                                                                                                                                                                                                                                                                                                                                                                                                                                                                                                                                                                                                                                                                                                                                                                                                                                                                                                                                                                                                                                                                                                                                                                                                                                                                                                                                                                                                                                                                                                                                                                                                                                                                                                                                                                                                                                                                                                                                                                                              |
|                                     | ID#<br>331<br>334<br>300<br>333<br>120<br>302                                                                                                                                                                                                             | Grid<br>F-6<br>F-6<br>F-5<br>D-4<br>F-5                            | Visitor Information Wardlaw Center Warehouse (650 Ethel St.) Wenn Student Center Whitehead Building (Health Service WREK Radio Station Woodruff Dining Hall                                                                                                                                                                                                                                                                                                                                                                                                                                                                                                                                                                                                                                                                                                                                                                                      | ss)                                               | 31<br>47<br>169<br>104<br>177<br>114<br>116                                                                                                       | F-7<br>F-7<br>A-2<br>D-6<br>C-6<br>D-7<br>B-4                                                                                                                                                                                                                                                                                                                                                                                                                                                                                                                                                                                                                                                                                                                                                                                                                                                                                                                                                                                                                                                                                                                                                                                                                                                                                                                                                                                                                                                                                                                                                                                                                                                                                                                                                                                                                                                                                                                                                                                                                                                                                  |
|                                     | ID# 1108 7 1 1 109 8 1 1 1 1 1 1 1 1 1 1 1 1 1 1 1 1 1 1                                                                                                                                                                                                  | Grid4-7-8-4-4-6-7-8-6-6-5-7-7-8-8-8-8-8-8-8-8-8-8-8-8-8-8-8-8-8    | Georgia Tech Hotel and Conference Georgia Tech Research Corporation Office of Sponsored Programs Grants and Contracts Griffin Ballroom (Alumni/Faculty Ho Health Services (Whitehead Buildin Hotel and Conference Center Tech Housin Office Human Resources Information Technology, Office of Junior's Grill (Bradley Building) Landon Learning Center (Child Gara<br>Lyman Hall Moore Student Success Center OIT Planning and Programming O'Keefe Custodial Services Building Parking Office President's Office (Student Success Police (Georgia Tech Police Departr Post Office President's Office (Carnegie Buildin Printing and Copying Services (811 Professional Practice (Co-op and In Savant Building) Registrar (Administration Building) Research Administration Building Robert Alumni/Faculty House Southern Regional Education Board Student Center Student Center Student Center Student Services Building (Charles Success Center | g Section (1) (1) (1) (1) (1) (1) (1) (1) (1) (1) | 46<br>104<br>36<br>38<br>38<br>35<br>155<br>31<br>125<br>123<br>104<br>31<br>31<br>31<br>31<br>31<br>31<br>31<br>31<br>31<br>31<br>31<br>31<br>31 | C-33 C-56 C-6-56 C-6-57 C-6-6-7 C-6-6-7 F-7-7 F-7-7 F-7-7 F-7-7 G-6-6 G- |
| SRB)<br>inter)<br>er Engineering)   | 149<br>145<br>39<br>136<br>175<br>55<br>85<br>84<br>165                                                                                                                                                                                                   | C-8<br>D-6<br>E-7<br>C-8<br>G-5<br>C-6<br>E-6<br>E-7<br>E-5        | Counseling Center (Student Services<br>Dean of Students (Student Services<br>Development Office (Wardlaw Cent<br>Enrollment Services (Student Succe<br>Equal Opportunity Programs<br>Evans Administration Building (Tecl<br>Facilities Building (Tecl<br>Facilities Building Office<br>Ferst Center for the Arts (349 Ferst<br>Financial Aid (Student Success Cen<br>French Building<br>Georgia Tech Foundation<br>Georgia Tech Hotel and Conference                                                                                                                                                                                                                                                                                                                                                                                                                                                                                             | h Tower)<br>t Dr.)<br>iter)                       | 123<br>47<br>31<br>128<br>35<br>32<br>123<br>124<br>31<br>30<br>173<br>171                                                                        | D-6<br>F-7<br>F-7<br>C-4<br>E-7<br>F-4<br>D-6<br>D-6<br>F-7<br>G-6<br>G-5                                                                                                                                                                                                                                                                                                                                                                                                                                                                                                                                                                                                                                                                                                                                                                                                                                                                                                                                                                                                                                                                                                                                                                                                                                                                                                                                                                                                                                                                                                                                                                                                                                                                                                                                                                                                                                                                                                                                                                                                                                                      |
| ding)<br>(Weber)<br>II (Weber)      | 24<br>51D<br>38<br>35<br>2<br>24<br>24<br>84<br>98                                                                                                                                                                                                        | E-7<br>E-6<br>E-7<br>E-7<br>E-7<br>E-7<br>E-7<br>E-7               | Carnegie Building Central Receiving Chapin Building Child Care (Landon Learning Cente<br>Commander Building Communications and Public Affairs Commuter Store (Barnes & Noble Bt                                                                                                                                                                                                                                                                                                                                                                                                                                                                                                                                                                                                                                                                                                                                                                  | r)<br>(Wardlaw Building)<br>ookstore)             | 36<br>164<br>25<br>791<br>105<br>47<br>172<br>123                                                                                                 | F-7<br>C-7<br>E-7<br>D-3<br>C-4<br>F-7<br>G-6<br>D-6                                                                                                                                                                                                                                                                                                                                                                                                                                                                                                                                                                                                                                                                                                                                                                                                                                                                                                                                                                                                                                                                                                                                                                                                                                                                                                                                                                                                                                                                                                                                                                                                                                                                                                                                                                                                                                                                                                                                                                                                                                                                           |
| ing<br>h Center)<br>ter             | 167<br>115<br>33<br>87<br>33<br>58<br>146<br>95<br>81<br>135<br>77<br>170<br>45                                                                                                                                                                           | E-4<br>C-5<br>F-4<br>D-4<br>F-6<br>E-5<br>D-5<br>E-6<br>E-7<br>E-7 | Administration Building (Tech Towe Admissions (Student Success Center Ajax Building Alumni/Faculty House Barnes & Noble Bookstore @ Georg Beringause Building (Police and Pai Brittain Dining Hall Bursar's Office (Lyman Hall) Business and Finance (Lyman Hall) Business Services Building Career Services (Student Success 6                                                                                                                                                                                                                                                                                                                                                                                                                                                                                                                                                                                                                  | er)<br>gia Tech<br>rking)                         | ID#<br>35<br>31<br>97<br>3<br>172<br>46<br>12<br>29A<br>29A<br>164<br>31                                                                          | Grid<br>E-7<br>F-7<br>C-4<br>F-8<br>G-6<br>C-4<br>F-7<br>F-7<br>F-7                                                                                                                                                                                                                                                                                                                                                                                                                                                                                                                                                                                                                                                                                                                                                                                                                                                                                                                                                                                                                                                                                                                                                                                                                                                                                                                                                                                                                                                                                                                                                                                                                                                                                                                                                                                                                                                                                                                                                                                                                                                            |
| lex (MRDC)<br>ng<br>Building)<br>)) | 172<br>135<br>126<br>111<br>144<br>2<br>135<br>48<br>95<br>25                                                                                                                                                                                             | G-6<br>D-5<br>C-5<br>D-5<br>C-5<br>E-7<br>D-5<br>E-7<br>E-7        | RELIGIOUS ORGANIZATIONS  Baptist Student Union Campus Christian Federation Catholic Center Lutheran Center Methodist Center (Wesley Foundation Presbyterian Center Wesley Foundation (Methodist Cent                                                                                                                                                                                                                                                                                                                                                                                                                                                                                                                                                                                                                                                                                                                                             |                                                   | ID#<br>339<br>332<br>341<br>343<br>344<br>346<br>344                                                                                              | Grid<br>F-6<br>F-6<br>F-5<br>F-6<br>F-6<br>F-6                                                                                                                                                                                                                                                                                                                                                                                                                                                                                                                                                                                                                                                                                                                                                                                                                                                                                                                                                                                                                                                                                                                                                                                                                                                                                                                                                                                                                                                                                                                                                                                                                                                                                                                                                                                                                                                                                                                                                                                                                                                                                 |
| y<br>arietta St.)<br>g)             | 184<br>81<br>56<br>129<br>55<br>137<br>137<br>153<br>101<br>172<br>77                                                                                                                                                                                     | B-6<br>D-5<br>C-6<br>C-6<br>C-6<br>C-6<br>E-7<br>G-6<br>E-7        | Coliseum Edge Intercollegiate Athletic Center Georgia Tech Water Sports Glenn Softball Field Grant Field Griffin Track Luck Building Moore Tennis Center O'Keefe Gym Rice Center for Sports Performance Rose Bowl Field Stamps Field Tennis Center (Moore Tennis Center                                                                                                                                                                                                                                                                                                                                                                                                                                                                                                                                                                                                                                                                          | 3                                                 | 73<br>18<br>97<br>365<br>355<br>342<br>73A<br>80<br>33A<br>18A<br>347<br>348<br>80                                                                | F-4<br>F-7<br>C-4<br>D-1<br>F-7<br>E-4<br>F-4<br>F-4<br>F-7<br>F-4<br>C-5<br>F-4                                                                                                                                                                                                                                                                                                                                                                                                                                                                                                                                                                                                                                                                                                                                                                                                                                                                                                                                                                                                                                                                                                                                                                                                                                                                                                                                                                                                                                                                                                                                                                                                                                                                                                                                                                                                                                                                                                                                                                                                                                               |
|                                     |                                                                                                                                                                                                                                                           |                                                                    |                                                                                                                                                                                                                                                                                                                                                                                                                                                                                                                                                                                                                                                                                                                                                                                                                                                                                                                                                  |                                                   |                                                                                                                                                   |                                                                                                                                                                                                                                                                                                                                                                                                                                                                                                                                                                                                                                                                                                                                                                                                                                                                                                                                                                                                                                                                                                                                                                                                                                                                                                                                                                                                                                                                                                                                                                                                                                                                                                                                                                                                                                                                                                                                                                                                                                                                                                                                |