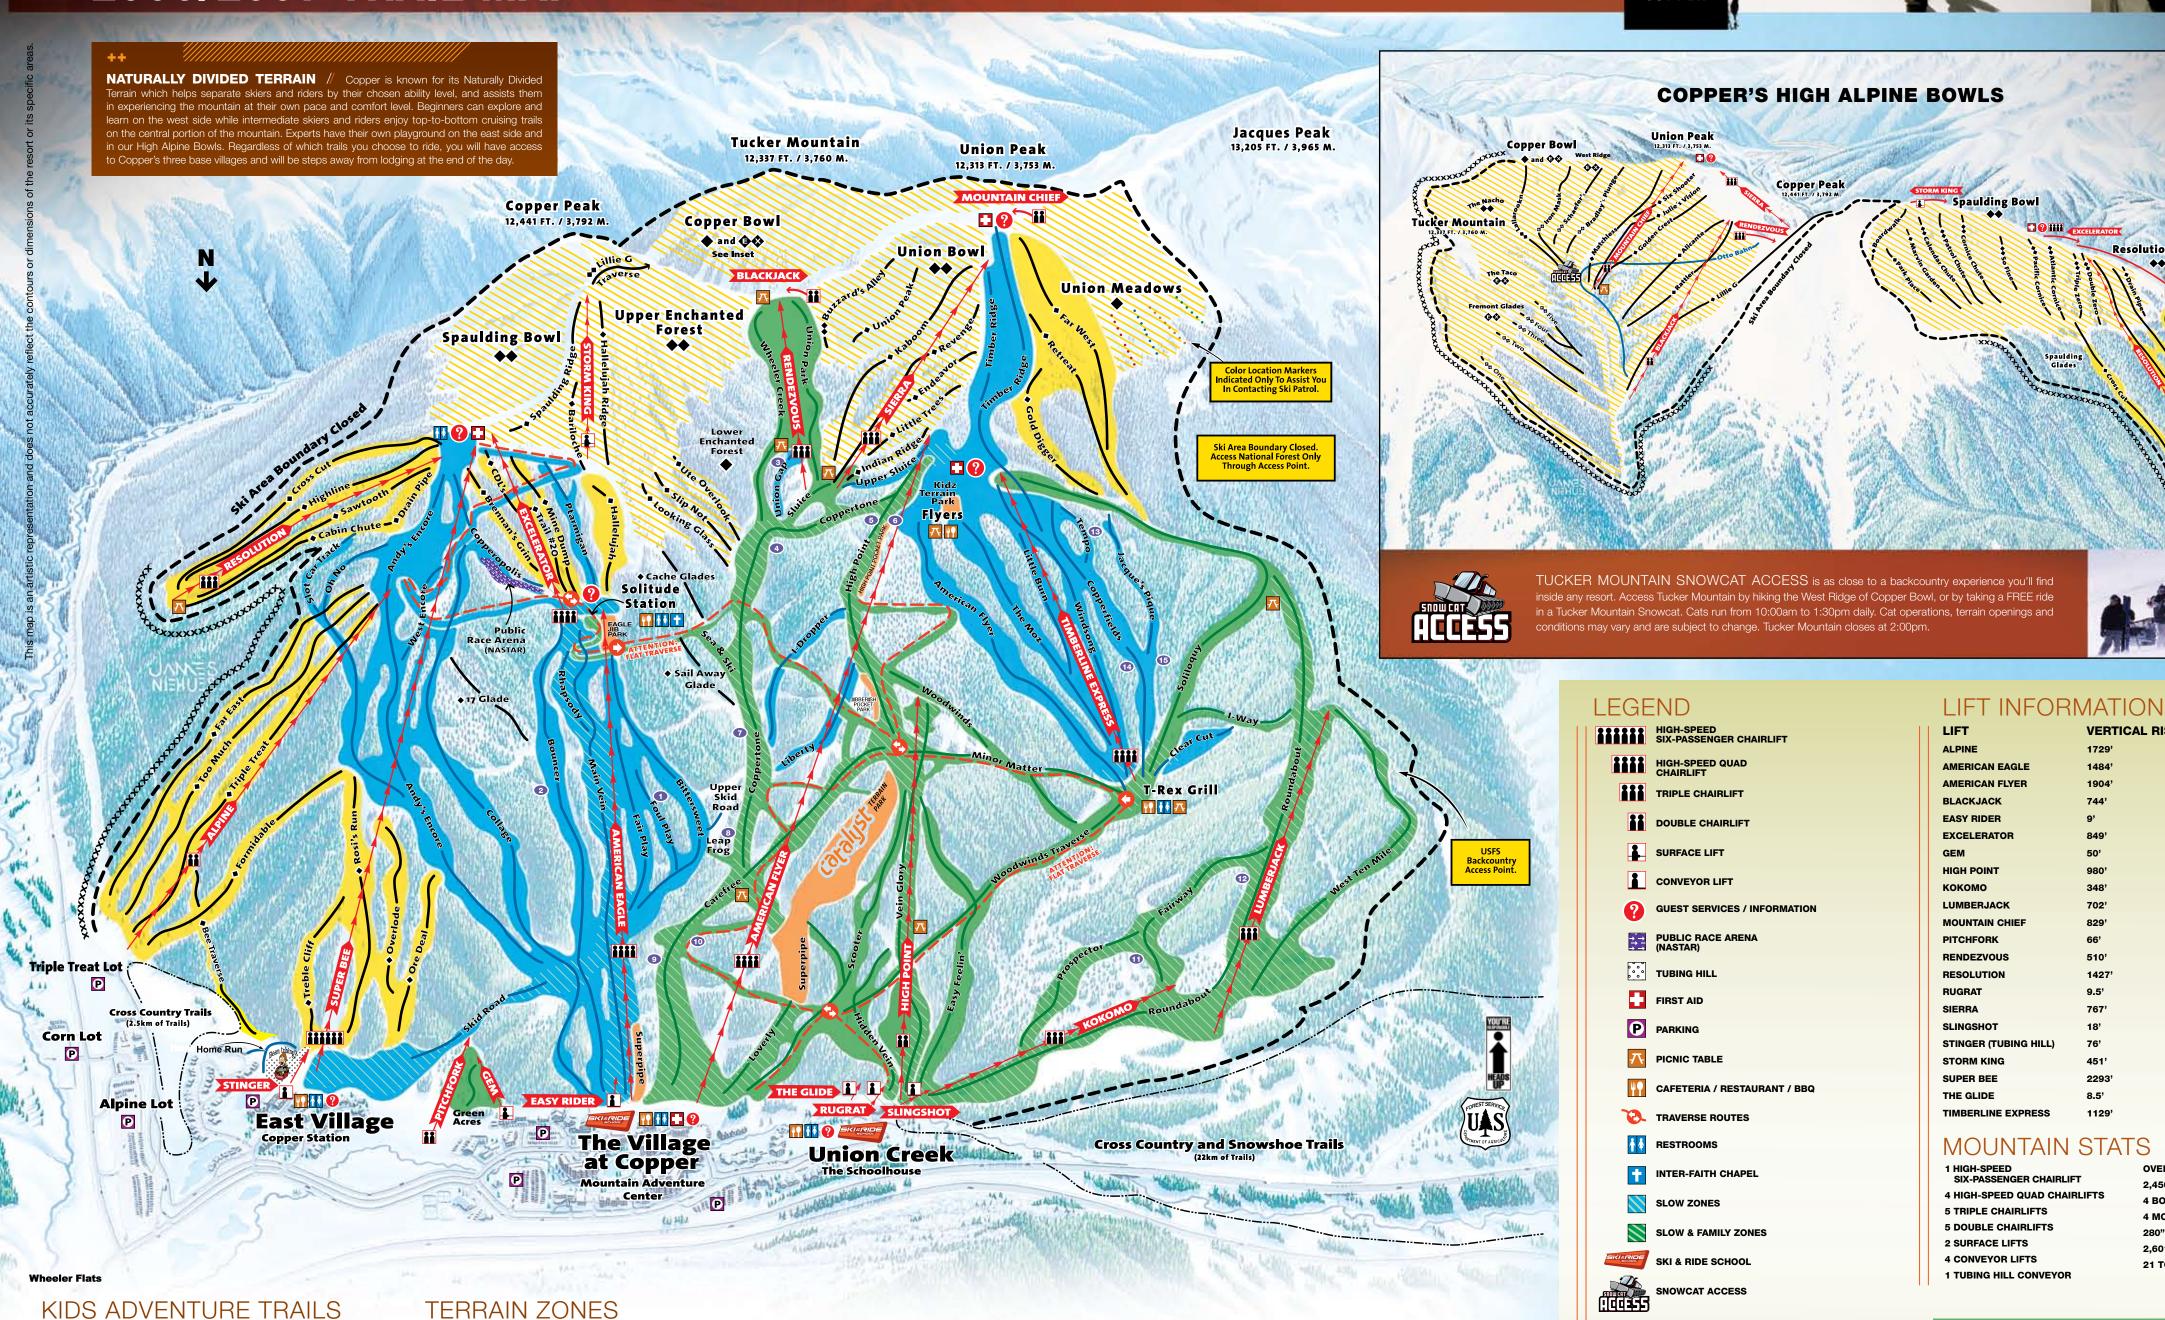

## **TERRAIN ZONES**

- 2 Shark Tank

  - 5

  - 3 Wild Ride
  - Alligator Alley Time Traveler 8 Lumberjack Lane
  - Water Way
  - 13 Sidewinder Witch's Cove
    - Goosebump Gulch
    - - 15 Pickles

Boondoggle

Ollie's Follies

12 Noodles

- **EASIEST TERRAIN INTERMEDIATE TERRAIN**
- **EXPERT TERRAIN**
- **♦♦** EXPERT ONLY KIDS ADVENTURE TRAILS
- DEGREE OF DIFFICULTY RATINGS AND SYMBOLS ARE RELATIVE TO COPPER MOUNTAIN RESORT ONLY.
- HIGH ALPINE ADVENTURE TERRAIN
- High Alpine Adventure Terrain is rarely groomed and is designated for expert snowriders only. Expect unmarked obstacles.

snowboarding extreme terrain is for EXPERTS ONLY.

- **EXTREME TERRAIN** Extreme Terrain contains cliffs, very steep (50 degree or greater pitch) slopes, as well as rocks and other hazards. Skiing or
- FREESTYLE TERRAIN

Features include but are not limited to, jumps, jibs, rails, fun boxes, snowcross, quarterpipes, halfpipes, superpipes and all other constructed and natural features. The following terrain site features will be posted at Terrain Park entrances.

- **SMALLER FEATURES**
- **MEDIUM FEATURES ■ LARGER FEATURES**
- WARNING: DON'T STOP OR STAND WHERE YOU ARE NOT VISIBLE FROM ABOVE.