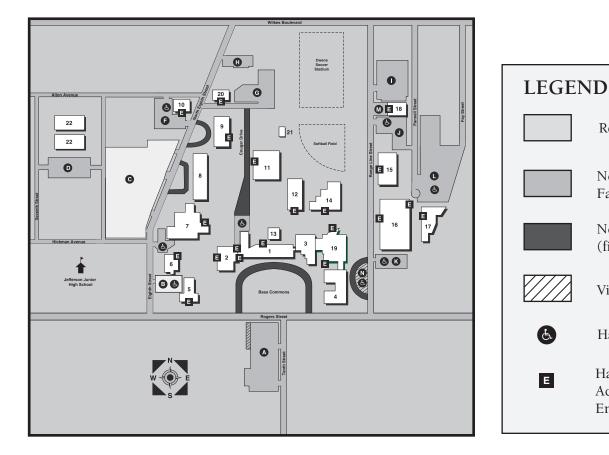

## **Columbia College Parking Map**

## BUILDINGS

- 1 St. Clair
- 2 Launer
- 3 Dorsey
- 4 Missouri
- 5 Hughes
- 6 Robnett-Spence
- 7 Dulany
- 8 Miller
- 9 Banks
- 10 Nursing Education Center
- 11 Brown
- 12 Buchanan
- 13 Williams
- 14 Stafford Library
- 15 Southy
- 16 Southwell Gymnasium
- 17 Wightman
- 18 Online Education Building
- 19 Atkins-Holman Student Commons
- 20 Science Lab Annex
- 21 Music Practice Building
- 22 Seventh Street Apartments

## PARKING LOTS

Residential

No parking (fire lanes, etc)

Handicapped

Handicapped

Accessible Entrance

Visitors

Non-Residential

Faculty/Staff/Visitor

A 10<sup>th</sup> Street
B Hughes
Miller
7<sup>th</sup> Street
P Nursing Education Center
Banks
8<sup>th</sup> Street
Range Line North
Range Line South
Southwell
Wightman
M Online Education Center
Nissouri/Student Commons