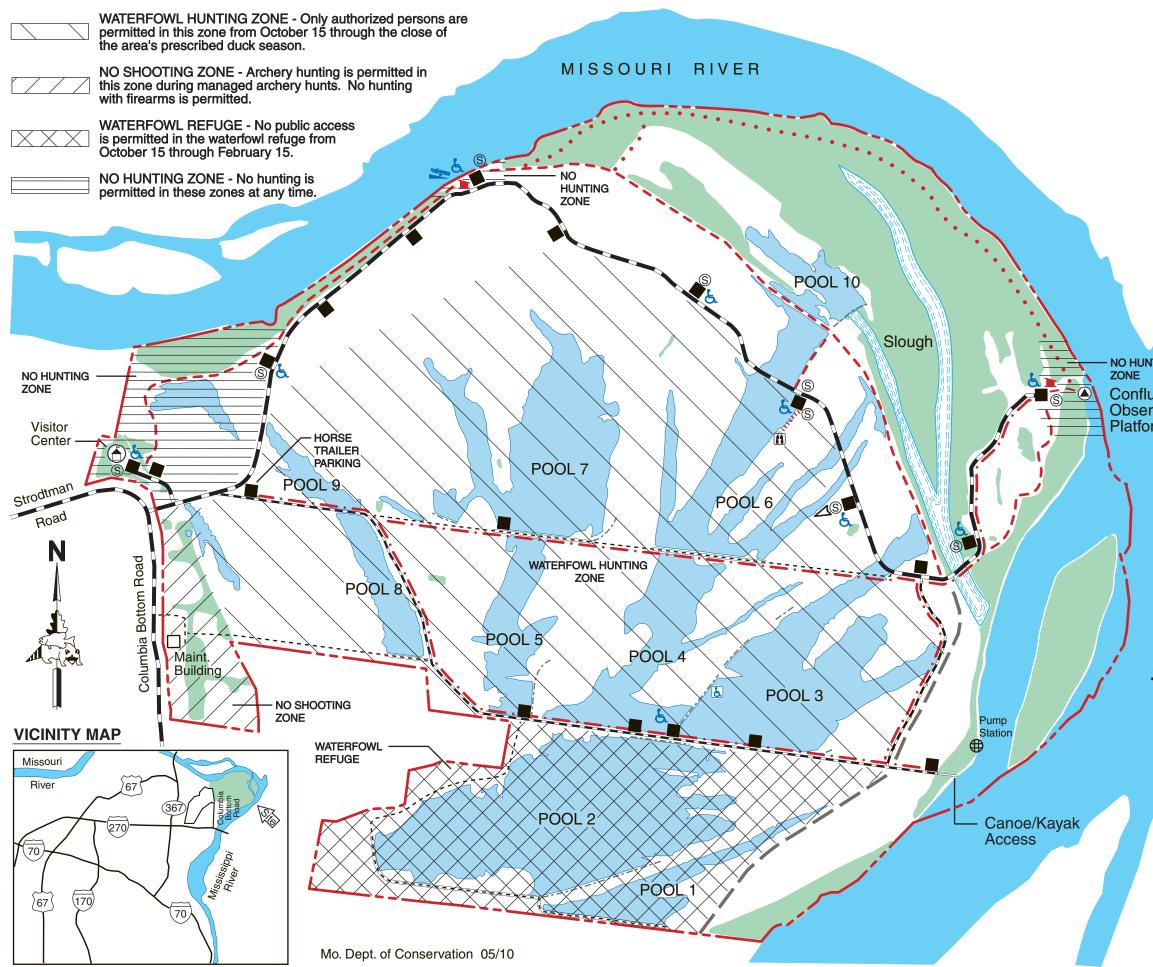

## Columbia Bottom Conservation Area

## St. Louis Co. 4318 Acres

| ITING                     | KEY MAP                                       |
|---------------------------|-----------------------------------------------|
| uence                     | <u>SCALE</u>                                  |
| rvation                   | 0 1/4 1/2 Mile                                |
| rm                        | LEGEND                                        |
| 0~                        | Boundary — – – – – –                          |
| Ш                         | Paved Road                                    |
| MISSISSIPPI RIVER         | Service Road                                  |
|                           | (Closed Oct. 15th to End of Area Duck Season) |
|                           | Parking Lot                                   |
|                           | Privy 🖿                                       |
|                           | Boat Ramp 🛬                                   |
| S<br>S                    | Forest                                        |
| 118                       | Levee — — — —                                 |
| ~                         | Service Road on Dike                          |
|                           | Disabled Accessible 👃                         |
|                           | Pool Dike                                     |
|                           | Wetland Pools                                 |
| River's E                 | dge Trail - Hiking Only • • • • • • • • •     |
|                           | e Trail - Hiking / Biking – – – – – – –       |
|                           | Madison Ferry Trail — · — · — · —             |
| Confluence                | Observation Platform                          |
|                           | Exploration Station S                         |
| Viewing Platform <i>ব</i> |                                               |
| Disabled Accessible Blind |                                               |
|                           | Boardwalk                                     |
|                           | Viewing Blind 🕮                               |
|                           |                                               |