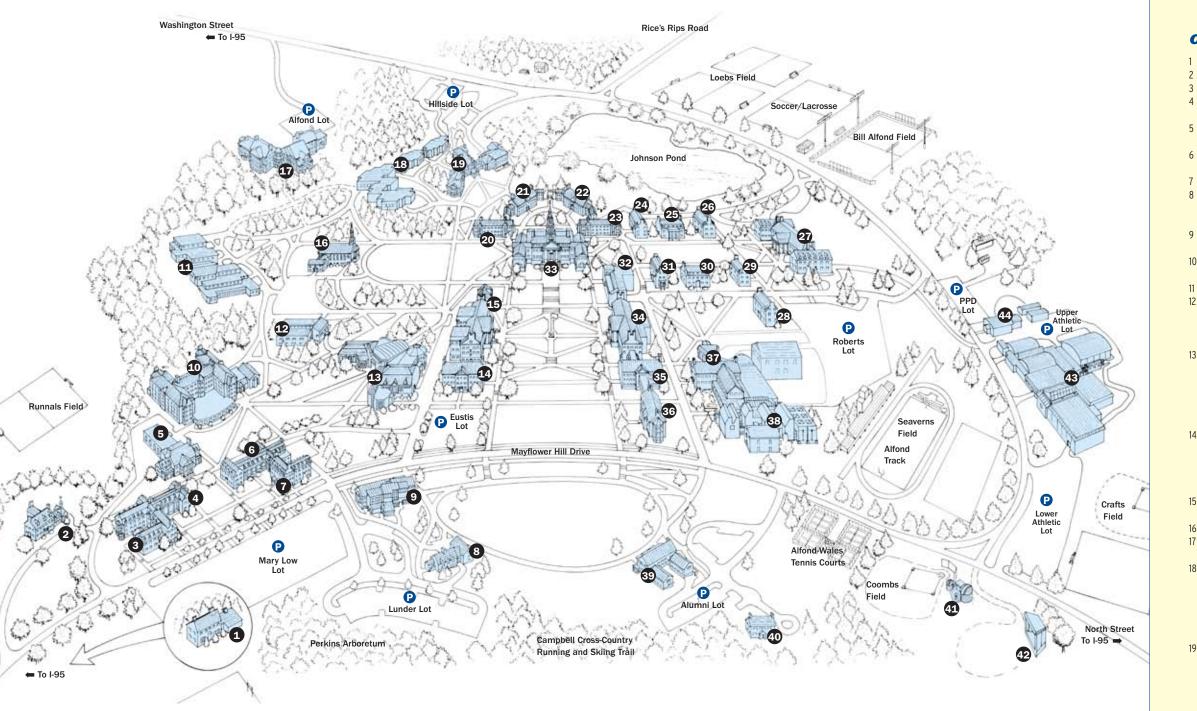

Colby

Colby Campus Map

## **College Buildings**

1 Millett House 2 President's House 3 Woodman \* 4 Foss \* Dining Hall 5 Runnals (Performing Arts) Strider Theater 6 Mary Low \* Coffeehouse 7 Coburn \* 8 Lunder House Admissions and Financial Aid Information 9 Diamond (Social Sciences, Interdisciplinary Studies) 10 Dana \* Dining Hall 11 Heights \* 12 Garrison-Foster **Business Office** Health Center Student Financial Services 13 Cotter Union Page Commons Pugh Center **Pulver Pavilion** Spa Student Post Office 14 Eustis Administration Career Services Dean of Students Off-Campus Studies 15 Lovejoy (Classrooms) IT Services 16 Lorimer Chapel 17 Harold and Bibby Alfond Residence Complex \* 18 Hillside \* Leonard \* Marriner \* Sturtevant \* Tavlor \* Williams \* 19 AMS \* Anthonv \* Mitchell \*

- 20 Averill \* 21 West Quad \* Chaplin \* Pepper \* Robins \*
- 22 East Quad \* Butler \* Champlin \* Small \*
- 23 Johnson \*
- 24 Piper \*
- 25 Drummond \*
- 26 Goddard-Hodgkins \*
- 27 Roberts Bookstore Dining Hall Human Resources
  - Security
- 28 Grossman \*
- 29 Treworgy \*
- 30 Pierce \*
- 31 Perkins-Wilson \*
- 32 Mudd (Math, Comp. Sci.)
- 33 Miller Library
- 34 Keyes (Science)
- 35 Arey (Science)
- 36 F.W. Olin Science Center
- 37 Bixler Art and Music Center Given Auditorium Crawford Art Studios
- 38 Museum of Art Jetté and Davis Galleries The Lunder Wing The Paul J. Schupf Wing
- 39 Schair-Swenson-Watson Alumni Center
- 40 Guest House (Hill Family)
- 41 Collins Observatory Astronomy classroom
- 42 Gould Music Shell
- 43 Harold Alfond Athletic Center Alfond Ice Arena Wadsworth Gymnasium
- 44 Physical Plant Department
- \* Residence Hall

Schupf \*