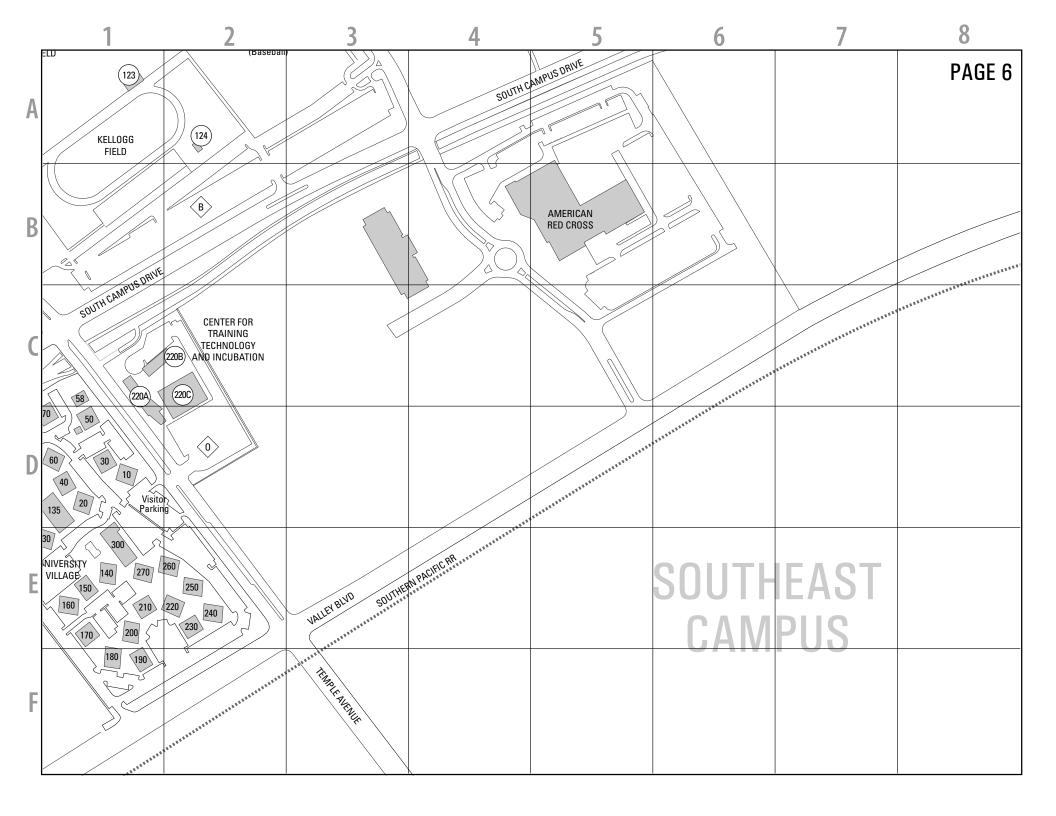

## **BUILDINGS BY NUMBER**

| Bldg# | Building Name                                | Page   Row   Column | Bldg #           | Building Name                                  | Page   Row   Column |
|-------|----------------------------------------------|---------------------|------------------|------------------------------------------------|---------------------|
| 1     | Building One                                 | 1-D-6               | 55               | Foundation Administration Offices              | 3-B-7               |
| 2     | College of Agriculture                       | 1-E-4               | 57               | Residence Hall, Palmitas                       | 1-D-7               |
| 3     | Science Laboratory                           | 1-D-5               | 58               | Residence Hall, Cedritos                       | 1-C-8               |
| 4     | Biotechnology Building                       | 1-E-4               | 59               | La Cienega Center (University Housing Service  | es) 1-D-8           |
| 4A    | BioTrek Learning Center                      | 1-E-4               | 60               | Residence Suites                               | 3-D-7               |
| 5     | College of Education & Integrative Studies   | 1-E-5               | 61               | Residence Suites                               | 3-D-8               |
| 5     | College of Letters, Arts & Social Sciences   | 1-E-5               | 66               | Bronco Bookstore                               | 3-C-7               |
| 6     | College of Business Administration           | 1-E-6               | 67               | Equine Research Facility                       | 4-B-4               |
| 7     | College of Environmental Design              | 1-E-3               | 70               | Los Olivos Commons                             | 1-C-8               |
| 8     | College of Science                           | 1-D-5               | 71               | Recreation/Maintenance                         | 2-D-4               |
| 9     | College of Engineering                       | 1-E-7               | 76               | Kellogg West Education / Dining                | 1-F-4               |
| 13    | Art Department/Engineering Annex             | 1-E-7               | 77               | Kellogg West Main Lodge                        | 1-F-4               |
| 13    | ROTC; ASI Tutoring; McNair Scholars          | 1-E-8               | 78               | Kellogg West Addition                          | 1-E-4               |
| 15    | Library                                      | 1-F-7               | 79, 79A, 79B     | Collins College of Hospitality Management      | 3-B-4               |
| 17    | Engineering Laboratories                     | 1-D-8               | 86               | English Language Institute                     | 3-D-6               |
| 20    | Residence Hall, Encinitas                    | 2-C-1               | 89               | Interim Design Center                          | 4-B-5               |
| 21    | Residence Hall, Montecito                    | 2-D-2               | 91               | Student Affairs Information Technology Service | ces 1-D-2           |
| 22    | Residence Hall, Alamitos                     | 2-D-3               | 92               | Laboratory Facility                            | 3-D-5               |
| 23    | Residence Hall, Aliso                        | 2-D-3               | 94               | University Office Building                     | 1-D-6               |
| 24    | Music                                        | 3-A-6               | 95               | Cultural Centers                               | 1-E-6               |
| 24A-E | Temporary Classrooms                         | 3-B-6               | 97               | Campus Center                                  | 1-E-6               |
| 25    | Drama Department / Theatre                   | 3-B-6               | 98               | Classroom / Laboratory / Administration        | 1-E-8               |
| 26    | Union Plaza                                  | 3-B-7               | 106              | Parking Structure                              | 2-F-2               |
| 26A   | Orientation Services                         | 3-B-7               | 109              | Police and Parking Services                    | 2-F-3               |
| 29    | W.K. Kellogg Arabian Horse Center            | 4-B-3               | 111              | Manor House                                    | 1-D-7               |
| 32    | Beef Unit/Feed Shed                          | 1-F-2               | 112              | Kellogg House Pomona                           | 1-B-7               |
| 35    | Bronco Student Center                        | 3-B-6               | 116              | Child Care Center                              | 3-C-7               |
| 35A   | W. Keith and Janet Kellogg University Art Ga | llery 3-A-6         | 128              | l Poly High School                             | 1-E-5               |
| 37    | Swine Unit/Shelters                          | 3-D-4               | 200              | University Village                             | 5-E-6               |
| 38    | Sheep/Wool Unit                              | 3-E-4               | 211              | Agriscapes and Farmstore                       | 5-C-4               |
| 41    | Darlene May Gymnasium                        | 3-D-5               | 209              | Lyle Center for Regenerative Studies           | 5-A-1               |
| 43    | Kellogg Gymnasium                            | 3-D-7               | 220A, 220B, 220C | Center for Training, Technology and Incubation | on 5-C-7            |
| 44    | Swimming Pool                                | 3-D-6               |                  |                                                |                     |
| 45    | Agricultural Engineering                     | 4-B-6               |                  |                                                |                     |
| 46    | Health Services                              | 1-D-3               |                  |                                                |                     |

## **BUILDINGS BY NAME**

| Building Name                                  | Bldg. # Pag      | e   Row   Column | Building Name                                     | Bldg.#   | Page   Row   Column |
|------------------------------------------------|------------------|------------------|---------------------------------------------------|----------|---------------------|
| Agricultural Engineering                       | 45               | 4-B-6            | Laboratory Facility                               | 92       | 3-D-5               |
| Agriscapes and Farmstore                       | 211              | 5-C-4            | La Cienega Center (University Housing Services)   | 59       | 1-D-8               |
| Art Department / Engineering Annex             | 13               | 1-E-7            | Library                                           | 15       | 1-F-7               |
| Biotechnology Building                         | 4                | 1-E-4            | LRC; ASI Tutoring; McNair Scholars                | 13A,B, C | 1-E-8               |
| BioTrek Learning Center                        | 4A               | 1-E-4            | Los Olivos Commons                                | 70       | 1-C-8               |
| Bronco Bookstore                               | 66               | 3-C-7            | Lyle Center for Regenerative Studies              | 209      | 5-A-1               |
| Bronco Student Center                          | 35               | 3-B-6            | LRC; ASI Tutoring; McNair Scholars                | 13       | 5-A-1               |
| Beef Unit/Feed Shed                            | 32               | 1-F-2            | Manor House                                       | 111      | 1-D-7               |
| Building One                                   | 1                | 1-D-6            | Music                                             | 24       | 3-A-6               |
| Campus Center                                  | 97               | 1-E-6            | Orientation Services                              | 26A      | 3-B-7               |
| Center for Training, Technology and Incubation | 220A, 220B, 220C | 5-C-7            | Parking Information Booth                         | 133      | 4-B-1               |
| Child Care Center                              | 116              | 3-C-7            | Parking Structure                                 | 106      | 2-F-2               |
| Classroom / Laboratory / Administration        | 98               | 1-E-8            | Police and Parking Services                       | 109      | 2-F-3               |
| College of Agriculture                         | 2                | 1-E-4            | Recreation/Maintenance                            | 71       | 2-D-4               |
| College of Business Administration             | 6                | 1-E-6            | Residence Hall, Alamitos                          | 22       | 2-D-3               |
| College of Education & Integrative Studies     | 5, 95, 98        | 1-E-5            | Residence Hall, Aliso                             | 23       | 2-D-3               |
| College of Engineering                         | 9                | 1-E-7            | Residence Hall, Cedritos                          | 58       | 1-C-8               |
| College of Environmental Design                | 7                | 1-E-3            | Residence Hall, Encinitas                         | 20       | 2-C-1               |
| College of Letters, Arts & Social Sciences     | 5                | 1-E-6            | Residence Hall, Montecito                         | 21       | 2-D-2               |
| College of Science                             | 8                | 1-D-5            | Residence Hall, Palmitas                          | 57       | 1-D-7               |
| Collins College of Hospitality Management      | 79, 79A, 79B     | 3-B-4            | Residence Suites                                  | 60       | 3-D-7               |
| Cultural Centers                               | 95               | 1-E-6            | Residence Suites                                  | 61       | 3-D-8               |
| Darlene May Gymnasium                          | 41               | 3-D-5            | Student Affairs Information Technology Services   | 91       | 1-D-2               |
| Drama Department / Theatre                     | 25               | 3-B-6            | Science Laboratory                                | 3        | 1-D-5               |
| Equine Research Facility                       | 67               | 4-B-4            | Sheep/Wool Unit                                   | 38       | 3-E-4               |
| Engineering Laboratories                       | 17               | 1-D-8            | Swimming Pool                                     | 44       | 3-D-6               |
| English Language Institute                     | 86               | 3-D-6            | Swine Unit/Shelters                               | 37       | 3-D-4               |
| Foundation Administration Offices              | 55               | 3-B-7            | Temporary Classrooms                              | 24A-E    | 3-B-6               |
| Health Services                                | 46               | 1-D-3            | Union Plaza                                       | 26       | 3-B-7               |
| Interim Design Center                          | 89               | 4-B-5            | University Office Building                        | 94       | 1-D-6               |
| l Poly High School                             | 128              | 1-E-5            | University Village                                | 200      | 5-E-6               |
| Kellogg House Pomona                           | 112              | 1-B-7            | W. K. Kellogg Arabian Horse Center                | 29       | 4-B-3               |
| Kellogg Gymnasium                              | 43               | 3-D-7            | W. Keith and Janet Kellogg University Art Gallery | 35A      | 3-A-6               |
| Kellogg West Addition                          | 78               | 1-E-4            |                                                   |          |                     |
| Kellogg West Education/Dining                  | 76               | 1-F-4            |                                                   |          |                     |
| Kellogg West Main Lodge                        | 77               | 1-F-4            |                                                   |          |                     |

## PARKING LOTS AND SELECTED OUTDOOR SPACES

| Parking Lot          | Page   Row   Column | Outdoor Space                   | Page   Row   Column | Number |
|----------------------|---------------------|---------------------------------|---------------------|--------|
| Parking Lot A        | 1-C-6               | <br>Arabian Horse Center Arena  | 4-B-3               | 997-41 |
| Parking Lot B        | 5-B-7               | <br>BioTrek Ethnobotany Garden  | 1-E-3               | 997-56 |
| Parking Lot C        | 2-F-1               | <br>CLA Paseo                   | 2-E-1               | 997-35 |
| Parking Lot D        | 3-A-8               | <br>CLA Technopolis             | 2-E-1               | 997-36 |
| Parking Lot E1       | 4-A-6               | <br>Japanese Garden             | 1-E-8               | 997-54 |
| Parking Lot E2       | 4-B-5               | <br>Kellogg Track and Infield   | 5-A-6               | 997-3  |
| Parking Lot F1 – F5  | 2-D-3, 2-E-3, 2-E-4 | <br>Meadow                      | 1-E-7               | 997-17 |
| Parking Lot F5 – F10 | 2-F-2, 2-F-3, 2-F-4 | <br>Outdoor Basketball Courts   | 3-D-6               | 997-15 |
| Parking Lot G        | Closed              | <br>Pumpkin Field               | 5-C-4               | 997-45 |
| Parking Lot H        | 2-E-2               | <br>Rose Garden                 | 2-D-1               | 997-53 |
| Parking Lot I        | 5-D-4               | <br>Scolinos Baseball Field     | 4-E-1               | 997-4  |
| Parking Lot J1 – J8  | 1-D-2, 1-C-3        | <br>Soccer Field                | 3-E-7               | 997-8  |
| Parking Lot K        | 5-A-5               | <br>Starbucks Library Patio     | 1-F-6               | 997-34 |
| Parking Lot K Annex  | 5-A-4               | <br>Tennis Courts               | 3-E-5               | 997-1  |
| Parking Lot L        | 3-A-4               | <br>University Park             | 3-B-7               | 997-33 |
| Parking Lot M        | 1-E-1, 1-E-2        | <br>Union Plaza Horseshoe Hill  | 3-B-8               | 997-32 |
| Parking Lot N        | Closed              | <br>University Quad             | 1-E-6               | 997-25 |
| Parking Lot 0        | 5-D-7               | <br>Voorhis Ecological Preserve | 1-C-7, 1-C-4        | 997-39 |
| Parking Lot P        | 4-E-1               | <br>Voorhis Park                | 2-E-1               | 997-38 |
| Parking Lot Q        | Closed              |                                 |                     |        |
| Parking Lot R        | 5-D-5               |                                 |                     |        |