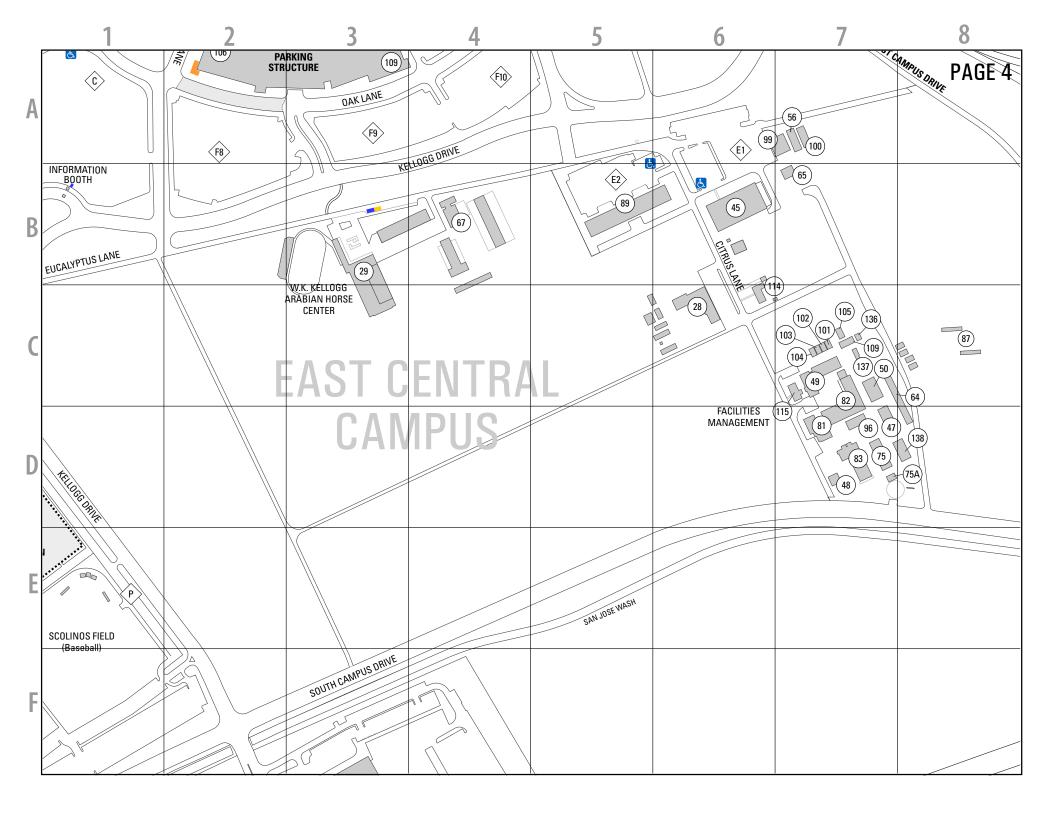

## **BUILDINGS BY NUMBER**

| Bldg# | Building Name                                | Page   Row   Column | Bldg #           | Building Name                                  | Page   Row   Column |
|-------|----------------------------------------------|---------------------|------------------|------------------------------------------------|---------------------|
| 1     | Building One                                 | 1-D-6               | 55               | Foundation Administration Offices              | 3-B-7               |
| 2     | College of Agriculture                       | 1-E-4               | 57               | Residence Hall, Palmitas                       | 1-D-7               |
| 3     | Science Laboratory                           | 1-D-5               | 58               | Residence Hall, Cedritos                       | 1-C-8               |
| 4     | Biotechnology Building                       | 1-E-4               | 59               | La Cienega Center (University Housing Service  | es) 1-D-8           |
| 4A    | BioTrek Learning Center                      | 1-E-4               | 60               | Residence Suites                               | 3-D-7               |
| 5     | College of Education & Integrative Studies   | 1-E-5               | 61               | Residence Suites                               | 3-D-8               |
| 5     | College of Letters, Arts & Social Sciences   | 1-E-5               | 66               | Bronco Bookstore                               | 3-C-7               |
| 6     | College of Business Administration           | 1-E-6               | 67               | Equine Research Facility                       | 4-B-4               |
| 7     | College of Environmental Design              | 1-E-3               | 70               | Los Olivos Commons                             | 1-C-8               |
| 8     | College of Science                           | 1-D-5               | 71               | Recreation/Maintenance                         | 2-D-4               |
| 9     | College of Engineering                       | 1-E-7               | 76               | Kellogg West Education / Dining                | 1-F-4               |
| 13    | Art Department/Engineering Annex             | 1-E-7               | 77               | Kellogg West Main Lodge                        | 1-F-4               |
| 13    | ROTC; ASI Tutoring; McNair Scholars          | 1-E-8               | 78               | Kellogg West Addition                          | 1-E-4               |
| 15    | Library                                      | 1-F-7               | 79, 79A, 79B     | Collins College of Hospitality Management      | 3-B-4               |
| 17    | Engineering Laboratories                     | 1-D-8               | 86               | English Language Institute                     | 3-D-6               |
| 20    | Residence Hall, Encinitas                    | 2-C-1               | 89               | Interim Design Center                          | 4-B-5               |
| 21    | Residence Hall, Montecito                    | 2-D-2               | 91               | Student Affairs Information Technology Service | ces 1-D-2           |
| 22    | Residence Hall, Alamitos                     | 2-D-3               | 92               | Laboratory Facility                            | 3-D-5               |
| 23    | Residence Hall, Aliso                        | 2-D-3               | 94               | University Office Building                     | 1-D-6               |
| 24    | Music                                        | 3-A-6               | 95               | Cultural Centers                               | 1-E-6               |
| 24A-E | Temporary Classrooms                         | 3-B-6               | 97               | Campus Center                                  | 1-E-6               |
| 25    | Drama Department / Theatre                   | 3-B-6               | 98               | Classroom / Laboratory / Administration        | 1-E-8               |
| 26    | Union Plaza                                  | 3-B-7               | 106              | Parking Structure                              | 2-F-2               |
| 26A   | Orientation Services                         | 3-B-7               | 109              | Police and Parking Services                    | 2-F-3               |
| 29    | W.K. Kellogg Arabian Horse Center            | 4-B-3               | 111              | Manor House                                    | 1-D-7               |
| 32    | Beef Unit/Feed Shed                          | 1-F-2               | 112              | Kellogg House Pomona                           | 1-B-7               |
| 35    | Bronco Student Center                        | 3-B-6               | 116              | Child Care Center                              | 3-C-7               |
| 35A   | W. Keith and Janet Kellogg University Art Ga | llery 3-A-6         | 128              | l Poly High School                             | 1-E-5               |
| 37    | Swine Unit/Shelters                          | 3-D-4               | 200              | University Village                             | 5-E-6               |
| 38    | Sheep/Wool Unit                              | 3-E-4               | 211              | Agriscapes and Farmstore                       | 5-C-4               |
| 41    | Darlene May Gymnasium                        | 3-D-5               | 209              | Lyle Center for Regenerative Studies           | 5-A-1               |
| 43    | Kellogg Gymnasium                            | 3-D-7               | 220A, 220B, 220C | Center for Training, Technology and Incubation | on 5-C-7            |
| 44    | Swimming Pool                                | 3-D-6               |                  |                                                |                     |
| 45    | Agricultural Engineering                     | 4-B-6               |                  |                                                |                     |
| 46    | Health Services                              | 1-D-3               |                  |                                                |                     |

## **BUILDINGS BY NAME**

| Building Name                                  | Bldg. # Pag      | e   Row   Column | Building Name                                     | Bldg.#   | Page   Row   Column |
|------------------------------------------------|------------------|------------------|---------------------------------------------------|----------|---------------------|
| Agricultural Engineering                       | 45               | 4-B-6            | Laboratory Facility                               | 92       | 3-D-5               |
| Agriscapes and Farmstore                       | 211              | 5-C-4            | La Cienega Center (University Housing Services)   | 59       | 1-D-8               |
| Art Department / Engineering Annex             | 13               | 1-E-7            | Library                                           | 15       | 1-F-7               |
| Biotechnology Building                         | 4                | 1-E-4            | LRC; ASI Tutoring; McNair Scholars                | 13A,B, C | 1-E-8               |
| BioTrek Learning Center                        | 4A               | 1-E-4            | Los Olivos Commons                                | 70       | 1-C-8               |
| Bronco Bookstore                               | 66               | 3-C-7            | Lyle Center for Regenerative Studies              | 209      | 5-A-1               |
| Bronco Student Center                          | 35               | 3-B-6            | LRC; ASI Tutoring; McNair Scholars                | 13       | 5-A-1               |
| Beef Unit/Feed Shed                            | 32               | 1-F-2            | Manor House                                       | 111      | 1-D-7               |
| Building One                                   | 1                | 1-D-6            | Music                                             | 24       | 3-A-6               |
| Campus Center                                  | 97               | 1-E-6            | Orientation Services                              | 26A      | 3-B-7               |
| Center for Training, Technology and Incubation | 220A, 220B, 220C | 5-C-7            | Parking Information Booth                         | 133      | 4-B-1               |
| Child Care Center                              | 116              | 3-C-7            | Parking Structure                                 | 106      | 2-F-2               |
| Classroom / Laboratory / Administration        | 98               | 1-E-8            | Police and Parking Services                       | 109      | 2-F-3               |
| College of Agriculture                         | 2                | 1-E-4            | Recreation/Maintenance                            | 71       | 2-D-4               |
| College of Business Administration             | 6                | 1-E-6            | Residence Hall, Alamitos                          | 22       | 2-D-3               |
| College of Education & Integrative Studies     | 5, 95, 98        | 1-E-5            | Residence Hall, Aliso                             | 23       | 2-D-3               |
| College of Engineering                         | 9                | 1-E-7            | Residence Hall, Cedritos                          | 58       | 1-C-8               |
| College of Environmental Design                | 7                | 1-E-3            | Residence Hall, Encinitas                         | 20       | 2-C-1               |
| College of Letters, Arts & Social Sciences     | 5                | 1-E-6            | Residence Hall, Montecito                         | 21       | 2-D-2               |
| College of Science                             | 8                | 1-D-5            | Residence Hall, Palmitas                          | 57       | 1-D-7               |
| Collins College of Hospitality Management      | 79, 79A, 79B     | 3-B-4            | Residence Suites                                  | 60       | 3-D-7               |
| Cultural Centers                               | 95               | 1-E-6            | Residence Suites                                  | 61       | 3-D-8               |
| Darlene May Gymnasium                          | 41               | 3-D-5            | Student Affairs Information Technology Services   | 91       | 1-D-2               |
| Drama Department / Theatre                     | 25               | 3-B-6            | Science Laboratory                                | 3        | 1-D-5               |
| Equine Research Facility                       | 67               | 4-B-4            | Sheep/Wool Unit                                   | 38       | 3-E-4               |
| Engineering Laboratories                       | 17               | 1-D-8            | Swimming Pool                                     | 44       | 3-D-6               |
| English Language Institute                     | 86               | 3-D-6            | Swine Unit/Shelters                               | 37       | 3-D-4               |
| Foundation Administration Offices              | 55               | 3-B-7            | Temporary Classrooms                              | 24A-E    | 3-B-6               |
| Health Services                                | 46               | 1-D-3            | Union Plaza                                       | 26       | 3-B-7               |
| Interim Design Center                          | 89               | 4-B-5            | University Office Building                        | 94       | 1-D-6               |
| l Poly High School                             | 128              | 1-E-5            | University Village                                | 200      | 5-E-6               |
| Kellogg House Pomona                           | 112              | 1-B-7            | W. K. Kellogg Arabian Horse Center                | 29       | 4-B-3               |
| Kellogg Gymnasium                              | 43               | 3-D-7            | W. Keith and Janet Kellogg University Art Gallery | 35A      | 3-A-6               |
| Kellogg West Addition                          | 78               | 1-E-4            |                                                   |          |                     |
| Kellogg West Education/Dining                  | 76               | 1-F-4            |                                                   |          |                     |
| Kellogg West Main Lodge                        | 77               | 1-F-4            |                                                   |          |                     |

## PARKING LOTS AND SELECTED OUTDOOR SPACES

| Parking Lot          | Page   Row   Column | Outdoor Space                   | Page   Row   Column | Number |
|----------------------|---------------------|---------------------------------|---------------------|--------|
| Parking Lot A        | 1-C-6               | <br>Arabian Horse Center Arena  | 4-B-3               | 997-41 |
| Parking Lot B        | 5-B-7               | <br>BioTrek Ethnobotany Garden  | 1-E-3               | 997-56 |
| Parking Lot C        | 2-F-1               | <br>CLA Paseo                   | 2-E-1               | 997-35 |
| Parking Lot D        | 3-A-8               | <br>CLA Technopolis             | 2-E-1               | 997-36 |
| Parking Lot E1       | 4-A-6               | <br>Japanese Garden             | 1-E-8               | 997-54 |
| Parking Lot E2       | 4-B-5               | <br>Kellogg Track and Infield   | 5-A-6               | 997-3  |
| Parking Lot F1 – F5  | 2-D-3, 2-E-3, 2-E-4 | <br>Meadow                      | 1-E-7               | 997-17 |
| Parking Lot F5 – F10 | 2-F-2, 2-F-3, 2-F-4 | <br>Outdoor Basketball Courts   | 3-D-6               | 997-15 |
| Parking Lot G        | Closed              | <br>Pumpkin Field               | 5-C-4               | 997-45 |
| Parking Lot H        | 2-E-2               | <br>Rose Garden                 | 2-D-1               | 997-53 |
| Parking Lot I        | 5-D-4               | <br>Scolinos Baseball Field     | 4-E-1               | 997-4  |
| Parking Lot J1 – J8  | 1-D-2, 1-C-3        | <br>Soccer Field                | 3-E-7               | 997-8  |
| Parking Lot K        | 5-A-5               | <br>Starbucks Library Patio     | 1-F-6               | 997-34 |
| Parking Lot K Annex  | 5-A-4               | <br>Tennis Courts               | 3-E-5               | 997-1  |
| Parking Lot L        | 3-A-4               | <br>University Park             | 3-B-7               | 997-33 |
| Parking Lot M        | 1-E-1, 1-E-2        | <br>Union Plaza Horseshoe Hill  | 3-B-8               | 997-32 |
| Parking Lot N        | Closed              | <br>University Quad             | 1-E-6               | 997-25 |
| Parking Lot 0        | 5-D-7               | <br>Voorhis Ecological Preserve | 1-C-7, 1-C-4        | 997-39 |
| Parking Lot P        | 4-E-1               | <br>Voorhis Park                | 2-E-1               | 997-38 |
| Parking Lot Q        | Closed              |                                 |                     |        |
| Parking Lot R        | 5-D-5               |                                 |                     |        |