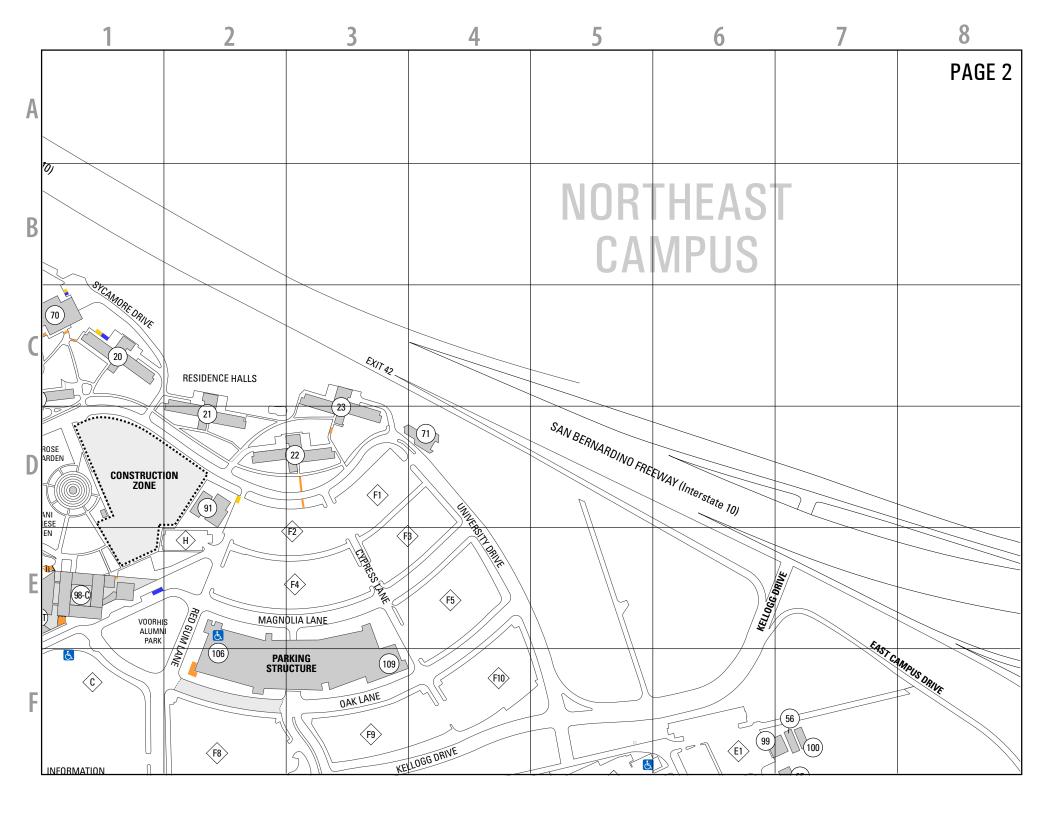

## **BUILDINGS BY NUMBER**

| Bldg# | Building Name                                | Page   Row   Column | Bldg #           | Building Name                                  | Page   Row   Column |
|-------|----------------------------------------------|---------------------|------------------|------------------------------------------------|---------------------|
| 1     | Building One                                 | 1-D-6               | 55               | Foundation Administration Offices              | 3-B-7               |
| 2     | College of Agriculture                       | 1-E-4               | 57               | Residence Hall, Palmitas                       | 1-D-7               |
| 3     | Science Laboratory                           | 1-D-5               | 58               | Residence Hall, Cedritos                       | 1-C-8               |
| 4     | Biotechnology Building                       | 1-E-4               | 59               | La Cienega Center (University Housing Service  | es) 1-D-8           |
| 4A    | BioTrek Learning Center                      | 1-E-4               | 60               | Residence Suites                               | 3-D-7               |
| 5     | College of Education & Integrative Studies   | 1-E-5               | 61               | Residence Suites                               | 3-D-8               |
| 5     | College of Letters, Arts & Social Sciences   | 1-E-5               | 66               | Bronco Bookstore                               | 3-C-7               |
| 6     | College of Business Administration           | 1-E-6               | 67               | Equine Research Facility                       | 4-B-4               |
| 7     | College of Environmental Design              | 1-E-3               | 70               | Los Olivos Commons                             | 1-C-8               |
| 8     | College of Science                           | 1-D-5               | 71               | Recreation/Maintenance                         | 2-D-4               |
| 9     | College of Engineering                       | 1-E-7               | 76               | Kellogg West Education / Dining                | 1-F-4               |
| 13    | Art Department/Engineering Annex             | 1-E-7               | 77               | Kellogg West Main Lodge                        | 1-F-4               |
| 13    | ROTC; ASI Tutoring; McNair Scholars          | 1-E-8               | 78               | Kellogg West Addition                          | 1-E-4               |
| 15    | Library                                      | 1-F-7               | 79, 79A, 79B     | Collins College of Hospitality Management      | 3-B-4               |
| 17    | Engineering Laboratories                     | 1-D-8               | 86               | English Language Institute                     | 3-D-6               |
| 20    | Residence Hall, Encinitas                    | 2-C-1               | 89               | Interim Design Center                          | 4-B-5               |
| 21    | Residence Hall, Montecito                    | 2-D-2               | 91               | Student Affairs Information Technology Service | ces 1-D-2           |
| 22    | Residence Hall, Alamitos                     | 2-D-3               | 92               | Laboratory Facility                            | 3-D-5               |
| 23    | Residence Hall, Aliso                        | 2-D-3               | 94               | University Office Building                     | 1-D-6               |
| 24    | Music                                        | 3-A-6               | 95               | Cultural Centers                               | 1-E-6               |
| 24A-E | Temporary Classrooms                         | 3-B-6               | 97               | Campus Center                                  | 1-E-6               |
| 25    | Drama Department / Theatre                   | 3-B-6               | 98               | Classroom / Laboratory / Administration        | 1-E-8               |
| 26    | Union Plaza                                  | 3-B-7               | 106              | Parking Structure                              | 2-F-2               |
| 26A   | Orientation Services                         | 3-B-7               | 109              | Police and Parking Services                    | 2-F-3               |
| 29    | W.K. Kellogg Arabian Horse Center            | 4-B-3               | 111              | Manor House                                    | 1-D-7               |
| 32    | Beef Unit/Feed Shed                          | 1-F-2               | 112              | Kellogg House Pomona                           | 1-B-7               |
| 35    | Bronco Student Center                        | 3-B-6               | 116              | Child Care Center                              | 3-C-7               |
| 35A   | W. Keith and Janet Kellogg University Art Ga | llery 3-A-6         | 128              | l Poly High School                             | 1-E-5               |
| 37    | Swine Unit/Shelters                          | 3-D-4               | 200              | University Village                             | 5-E-6               |
| 38    | Sheep/Wool Unit                              | 3-E-4               | 211              | Agriscapes and Farmstore                       | 5-C-4               |
| 41    | Darlene May Gymnasium                        | 3-D-5               | 209              | Lyle Center for Regenerative Studies           | 5-A-1               |
| 43    | Kellogg Gymnasium                            | 3-D-7               | 220A, 220B, 220C | Center for Training, Technology and Incubation | on 5-C-7            |
| 44    | Swimming Pool                                | 3-D-6               |                  |                                                |                     |
| 45    | Agricultural Engineering                     | 4-B-6               |                  |                                                |                     |
| 46    | Health Services                              | 1-D-3               |                  |                                                |                     |

## **BUILDINGS BY NAME**

| Building Name                                  | Bldg. # Pag      | e   Row   Column | Building Name                                     | Bldg.#   | Page   Row   Column |
|------------------------------------------------|------------------|------------------|---------------------------------------------------|----------|---------------------|
| Agricultural Engineering                       | 45               | 4-B-6            | Laboratory Facility                               | 92       | 3-D-5               |
| Agriscapes and Farmstore                       | 211              | 5-C-4            | La Cienega Center (University Housing Services)   | 59       | 1-D-8               |
| Art Department / Engineering Annex             | 13               | 1-E-7            | Library                                           | 15       | 1-F-7               |
| Biotechnology Building                         | 4                | 1-E-4            | LRC; ASI Tutoring; McNair Scholars                | 13A,B, C | 1-E-8               |
| BioTrek Learning Center                        | 4A               | 1-E-4            | Los Olivos Commons                                | 70       | 1-C-8               |
| Bronco Bookstore                               | 66               | 3-C-7            | Lyle Center for Regenerative Studies              | 209      | 5-A-1               |
| Bronco Student Center                          | 35               | 3-B-6            | LRC; ASI Tutoring; McNair Scholars                | 13       | 5-A-1               |
| Beef Unit/Feed Shed                            | 32               | 1-F-2            | Manor House                                       | 111      | 1-D-7               |
| Building One                                   | 1                | 1-D-6            | Music                                             | 24       | 3-A-6               |
| Campus Center                                  | 97               | 1-E-6            | Orientation Services                              | 26A      | 3-B-7               |
| Center for Training, Technology and Incubation | 220A, 220B, 220C | 5-C-7            | Parking Information Booth                         | 133      | 4-B-1               |
| Child Care Center                              | 116              | 3-C-7            | Parking Structure                                 | 106      | 2-F-2               |
| Classroom / Laboratory / Administration        | 98               | 1-E-8            | Police and Parking Services                       | 109      | 2-F-3               |
| College of Agriculture                         | 2                | 1-E-4            | Recreation/Maintenance                            | 71       | 2-D-4               |
| College of Business Administration             | 6                | 1-E-6            | Residence Hall, Alamitos                          | 22       | 2-D-3               |
| College of Education & Integrative Studies     | 5, 95, 98        | 1-E-5            | Residence Hall, Aliso                             | 23       | 2-D-3               |
| College of Engineering                         | 9                | 1-E-7            | Residence Hall, Cedritos                          | 58       | 1-C-8               |
| College of Environmental Design                | 7                | 1-E-3            | Residence Hall, Encinitas                         | 20       | 2-C-1               |
| College of Letters, Arts & Social Sciences     | 5                | 1-E-6            | Residence Hall, Montecito                         | 21       | 2-D-2               |
| College of Science                             | 8                | 1-D-5            | Residence Hall, Palmitas                          | 57       | 1-D-7               |
| Collins College of Hospitality Management      | 79, 79A, 79B     | 3-B-4            | Residence Suites                                  | 60       | 3-D-7               |
| Cultural Centers                               | 95               | 1-E-6            | Residence Suites                                  | 61       | 3-D-8               |
| Darlene May Gymnasium                          | 41               | 3-D-5            | Student Affairs Information Technology Services   | 91       | 1-D-2               |
| Drama Department / Theatre                     | 25               | 3-B-6            | Science Laboratory                                | 3        | 1-D-5               |
| Equine Research Facility                       | 67               | 4-B-4            | Sheep/Wool Unit                                   | 38       | 3-E-4               |
| Engineering Laboratories                       | 17               | 1-D-8            | Swimming Pool                                     | 44       | 3-D-6               |
| English Language Institute                     | 86               | 3-D-6            | Swine Unit/Shelters                               | 37       | 3-D-4               |
| Foundation Administration Offices              | 55               | 3-B-7            | Temporary Classrooms                              | 24A-E    | 3-B-6               |
| Health Services                                | 46               | 1-D-3            | Union Plaza                                       | 26       | 3-B-7               |
| Interim Design Center                          | 89               | 4-B-5            | University Office Building                        | 94       | 1-D-6               |
| l Poly High School                             | 128              | 1-E-5            | University Village                                | 200      | 5-E-6               |
| Kellogg House Pomona                           | 112              | 1-B-7            | W. K. Kellogg Arabian Horse Center                | 29       | 4-B-3               |
| Kellogg Gymnasium                              | 43               | 3-D-7            | W. Keith and Janet Kellogg University Art Gallery | 35A      | 3-A-6               |
| Kellogg West Addition                          | 78               | 1-E-4            |                                                   |          |                     |
| Kellogg West Education/Dining                  | 76               | 1-F-4            |                                                   |          |                     |
| Kellogg West Main Lodge                        | 77               | 1-F-4            |                                                   |          |                     |

## PARKING LOTS AND SELECTED OUTDOOR SPACES

| Parking Lot          | Page   Row   Column | Outdoor Space                   | Page   Row   Column | Number |
|----------------------|---------------------|---------------------------------|---------------------|--------|
| Parking Lot A        | 1-C-6               | <br>Arabian Horse Center Arena  | 4-B-3               | 997-41 |
| Parking Lot B        | 5-B-7               | <br>BioTrek Ethnobotany Garden  | 1-E-3               | 997-56 |
| Parking Lot C        | 2-F-1               | <br>CLA Paseo                   | 2-E-1               | 997-35 |
| Parking Lot D        | 3-A-8               | <br>CLA Technopolis             | 2-E-1               | 997-36 |
| Parking Lot E1       | 4-A-6               | <br>Japanese Garden             | 1-E-8               | 997-54 |
| Parking Lot E2       | 4-B-5               | <br>Kellogg Track and Infield   | 5-A-6               | 997-3  |
| Parking Lot F1 – F5  | 2-D-3, 2-E-3, 2-E-4 | <br>Meadow                      | 1-E-7               | 997-17 |
| Parking Lot F5 – F10 | 2-F-2, 2-F-3, 2-F-4 | <br>Outdoor Basketball Courts   | 3-D-6               | 997-15 |
| Parking Lot G        | Closed              | <br>Pumpkin Field               | 5-C-4               | 997-45 |
| Parking Lot H        | 2-E-2               | <br>Rose Garden                 | 2-D-1               | 997-53 |
| Parking Lot I        | 5-D-4               | <br>Scolinos Baseball Field     | 4-E-1               | 997-4  |
| Parking Lot J1 – J8  | 1-D-2, 1-C-3        | <br>Soccer Field                | 3-E-7               | 997-8  |
| Parking Lot K        | 5-A-5               | <br>Starbucks Library Patio     | 1-F-6               | 997-34 |
| Parking Lot K Annex  | 5-A-4               | <br>Tennis Courts               | 3-E-5               | 997-1  |
| Parking Lot L        | 3-A-4               | <br>University Park             | 3-B-7               | 997-33 |
| Parking Lot M        | 1-E-1, 1-E-2        | <br>Union Plaza Horseshoe Hill  | 3-B-8               | 997-32 |
| Parking Lot N        | Closed              | <br>University Quad             | 1-E-6               | 997-25 |
| Parking Lot 0        | 5-D-7               | <br>Voorhis Ecological Preserve | 1-C-7, 1-C-4        | 997-39 |
| Parking Lot P        | 4-E-1               | <br>Voorhis Park                | 2-E-1               | 997-38 |
| Parking Lot Q        | Closed              |                                 |                     |        |
| Parking Lot R        | 5-D-5               |                                 |                     |        |