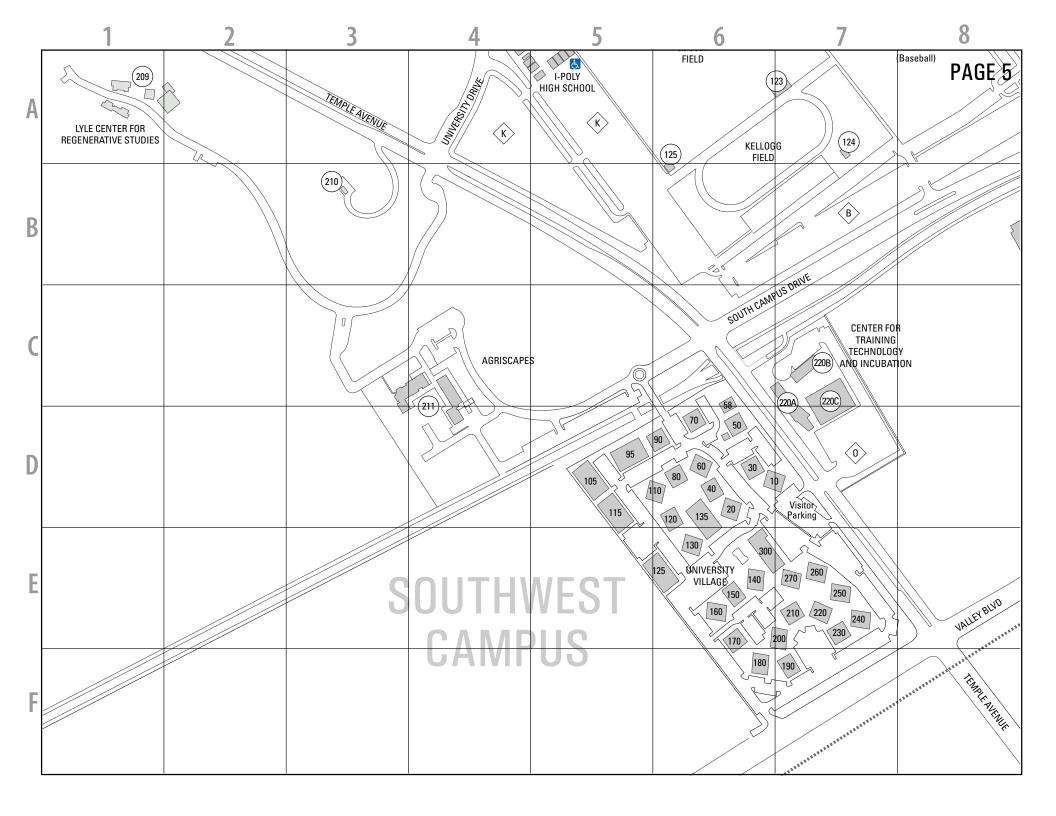

## **BUILDINGS BY NUMBER**

| Bldg# | Building Name                                | Page   Row   Column | Bldg #           | Building Name                                  | Page   Row   Column |
|-------|----------------------------------------------|---------------------|------------------|------------------------------------------------|---------------------|
| 1     | Building One                                 | 1-D-6               | 55               | Foundation Administration Offices              | 3-B-7               |
| 2     | College of Agriculture                       | 1-E-4               | 57               | Residence Hall, Palmitas                       | 1-D-7               |
| 3     | Science Laboratory                           | 1-D-5               | 58               | Residence Hall, Cedritos                       | 1-C-8               |
| 4     | Biotechnology Building                       | 1-E-4               | 59               | La Cienega Center (University Housing Service  | es) 1-D-8           |
| 4A    | BioTrek Learning Center                      | 1-E-4               | 60               | Residence Suites                               | 3-D-7               |
| 5     | College of Education & Integrative Studies   | 1-E-5               | 61               | Residence Suites                               | 3-D-8               |
| 5     | College of Letters, Arts & Social Sciences   | 1-E-5               | 66               | Bronco Bookstore                               | 3-C-7               |
| 6     | College of Business Administration           | 1-E-6               | 67               | Equine Research Facility                       | 4-B-4               |
| 7     | College of Environmental Design              | 1-E-3               | 70               | Los Olivos Commons                             | 1-C-8               |
| 8     | College of Science                           | 1-D-5               | 71               | Recreation/Maintenance                         | 2-D-4               |
| 9     | College of Engineering                       | 1-E-7               | 76               | Kellogg West Education / Dining                | 1-F-4               |
| 13    | Art Department/Engineering Annex             | 1-E-7               | 77               | Kellogg West Main Lodge                        | 1-F-4               |
| 13    | ROTC; ASI Tutoring; McNair Scholars          | 1-E-8               | 78               | Kellogg West Addition                          | 1-E-4               |
| 15    | Library                                      | 1-F-7               | 79, 79A, 79B     | Collins College of Hospitality Management      | 3-B-4               |
| 17    | Engineering Laboratories                     | 1-D-8               | 86               | English Language Institute                     | 3-D-6               |
| 20    | Residence Hall, Encinitas                    | 2-C-1               | 89               | Interim Design Center                          | 4-B-5               |
| 21    | Residence Hall, Montecito                    | 2-D-2               | 91               | Student Affairs Information Technology Service | ces 1-D-2           |
| 22    | Residence Hall, Alamitos                     | 2-D-3               | 92               | Laboratory Facility                            | 3-D-5               |
| 23    | Residence Hall, Aliso                        | 2-D-3               | 94               | University Office Building                     | 1-D-6               |
| 24    | Music                                        | 3-A-6               | 95               | Cultural Centers                               | 1-E-6               |
| 24A-E | Temporary Classrooms                         | 3-B-6               | 97               | Campus Center                                  | 1-E-6               |
| 25    | Drama Department / Theatre                   | 3-B-6               | 98               | Classroom / Laboratory / Administration        | 1-E-8               |
| 26    | Union Plaza                                  | 3-B-7               | 106              | Parking Structure                              | 2-F-2               |
| 26A   | Orientation Services                         | 3-B-7               | 109              | Police and Parking Services                    | 2-F-3               |
| 29    | W.K. Kellogg Arabian Horse Center            | 4-B-3               | 111              | Manor House                                    | 1-D-7               |
| 32    | Beef Unit/Feed Shed                          | 1-F-2               | 112              | Kellogg House Pomona                           | 1-B-7               |
| 35    | Bronco Student Center                        | 3-B-6               | 116              | Child Care Center                              | 3-C-7               |
| 35A   | W. Keith and Janet Kellogg University Art Ga | llery 3-A-6         | 128              | l Poly High School                             | 1-E-5               |
| 37    | Swine Unit/Shelters                          | 3-D-4               | 200              | University Village                             | 5-E-6               |
| 38    | Sheep/Wool Unit                              | 3-E-4               | 211              | Agriscapes and Farmstore                       | 5-C-4               |
| 41    | Darlene May Gymnasium                        | 3-D-5               | 209              | Lyle Center for Regenerative Studies           | 5-A-1               |
| 43    | Kellogg Gymnasium                            | 3-D-7               | 220A, 220B, 220C | Center for Training, Technology and Incubation | on 5-C-7            |
| 44    | Swimming Pool                                | 3-D-6               |                  |                                                |                     |
| 45    | Agricultural Engineering                     | 4-B-6               |                  |                                                |                     |
| 46    | Health Services                              | 1-D-3               |                  |                                                |                     |

## **BUILDINGS BY NAME**

| Building Name                                  | Bldg. # Pag      | e   Row   Column | Building Name                                     | Bldg.#   | Page   Row   Column |
|------------------------------------------------|------------------|------------------|---------------------------------------------------|----------|---------------------|
| Agricultural Engineering                       | 45               | 4-B-6            | Laboratory Facility                               | 92       | 3-D-5               |
| Agriscapes and Farmstore                       | 211              | 5-C-4            | La Cienega Center (University Housing Services)   | 59       | 1-D-8               |
| Art Department / Engineering Annex             | 13               | 1-E-7            | Library                                           | 15       | 1-F-7               |
| Biotechnology Building                         | 4                | 1-E-4            | LRC; ASI Tutoring; McNair Scholars                | 13A,B, C | 1-E-8               |
| BioTrek Learning Center                        | 4A               | 1-E-4            | Los Olivos Commons                                | 70       | 1-C-8               |
| Bronco Bookstore                               | 66               | 3-C-7            | Lyle Center for Regenerative Studies              | 209      | 5-A-1               |
| Bronco Student Center                          | 35               | 3-B-6            | LRC; ASI Tutoring; McNair Scholars                | 13       | 5-A-1               |
| Beef Unit/Feed Shed                            | 32               | 1-F-2            | Manor House                                       | 111      | 1-D-7               |
| Building One                                   | 1                | 1-D-6            | Music                                             | 24       | 3-A-6               |
| Campus Center                                  | 97               | 1-E-6            | Orientation Services                              | 26A      | 3-B-7               |
| Center for Training, Technology and Incubation | 220A, 220B, 220C | 5-C-7            | Parking Information Booth                         | 133      | 4-B-1               |
| Child Care Center                              | 116              | 3-C-7            | Parking Structure                                 | 106      | 2-F-2               |
| Classroom / Laboratory / Administration        | 98               | 1-E-8            | Police and Parking Services                       | 109      | 2-F-3               |
| College of Agriculture                         | 2                | 1-E-4            | Recreation/Maintenance                            | 71       | 2-D-4               |
| College of Business Administration             | 6                | 1-E-6            | Residence Hall, Alamitos                          | 22       | 2-D-3               |
| College of Education & Integrative Studies     | 5, 95, 98        | 1-E-5            | Residence Hall, Aliso                             | 23       | 2-D-3               |
| College of Engineering                         | 9                | 1-E-7            | Residence Hall, Cedritos                          | 58       | 1-C-8               |
| College of Environmental Design                | 7                | 1-E-3            | Residence Hall, Encinitas                         | 20       | 2-C-1               |
| College of Letters, Arts & Social Sciences     | 5                | 1-E-6            | Residence Hall, Montecito                         | 21       | 2-D-2               |
| College of Science                             | 8                | 1-D-5            | Residence Hall, Palmitas                          | 57       | 1-D-7               |
| Collins College of Hospitality Management      | 79, 79A, 79B     | 3-B-4            | Residence Suites                                  | 60       | 3-D-7               |
| Cultural Centers                               | 95               | 1-E-6            | Residence Suites                                  | 61       | 3-D-8               |
| Darlene May Gymnasium                          | 41               | 3-D-5            | Student Affairs Information Technology Services   | 91       | 1-D-2               |
| Drama Department / Theatre                     | 25               | 3-B-6            | Science Laboratory                                | 3        | 1-D-5               |
| Equine Research Facility                       | 67               | 4-B-4            | Sheep/Wool Unit                                   | 38       | 3-E-4               |
| Engineering Laboratories                       | 17               | 1-D-8            | Swimming Pool                                     | 44       | 3-D-6               |
| English Language Institute                     | 86               | 3-D-6            | Swine Unit/Shelters                               | 37       | 3-D-4               |
| Foundation Administration Offices              | 55               | 3-B-7            | Temporary Classrooms                              | 24A-E    | 3-B-6               |
| Health Services                                | 46               | 1-D-3            | Union Plaza                                       | 26       | 3-B-7               |
| Interim Design Center                          | 89               | 4-B-5            | University Office Building                        | 94       | 1-D-6               |
| l Poly High School                             | 128              | 1-E-5            | University Village                                | 200      | 5-E-6               |
| Kellogg House Pomona                           | 112              | 1-B-7            | W. K. Kellogg Arabian Horse Center                | 29       | 4-B-3               |
| Kellogg Gymnasium                              | 43               | 3-D-7            | W. Keith and Janet Kellogg University Art Gallery | 35A      | 3-A-6               |
| Kellogg West Addition                          | 78               | 1-E-4            |                                                   |          |                     |
| Kellogg West Education/Dining                  | 76               | 1-F-4            |                                                   |          |                     |
| Kellogg West Main Lodge                        | 77               | 1-F-4            |                                                   |          |                     |

## PARKING LOTS AND SELECTED OUTDOOR SPACES

| Parking Lot          | Page   Row   Column | Outdoor Space                   | Page   Row   Column | Number |
|----------------------|---------------------|---------------------------------|---------------------|--------|
| Parking Lot A        | 1-C-6               | <br>Arabian Horse Center Arena  | 4-B-3               | 997-41 |
| Parking Lot B        | 5-B-7               | <br>BioTrek Ethnobotany Garden  | 1-E-3               | 997-56 |
| Parking Lot C        | 2-F-1               | <br>CLA Paseo                   | 2-E-1               | 997-35 |
| Parking Lot D        | 3-A-8               | <br>CLA Technopolis             | 2-E-1               | 997-36 |
| Parking Lot E1       | 4-A-6               | <br>Japanese Garden             | 1-E-8               | 997-54 |
| Parking Lot E2       | 4-B-5               | <br>Kellogg Track and Infield   | 5-A-6               | 997-3  |
| Parking Lot F1 – F5  | 2-D-3, 2-E-3, 2-E-4 | <br>Meadow                      | 1-E-7               | 997-17 |
| Parking Lot F5 – F10 | 2-F-2, 2-F-3, 2-F-4 | <br>Outdoor Basketball Courts   | 3-D-6               | 997-15 |
| Parking Lot G        | Closed              | <br>Pumpkin Field               | 5-C-4               | 997-45 |
| Parking Lot H        | 2-E-2               | <br>Rose Garden                 | 2-D-1               | 997-53 |
| Parking Lot I        | 5-D-4               | <br>Scolinos Baseball Field     | 4-E-1               | 997-4  |
| Parking Lot J1 – J8  | 1-D-2, 1-C-3        | <br>Soccer Field                | 3-E-7               | 997-8  |
| Parking Lot K        | 5-A-5               | <br>Starbucks Library Patio     | 1-F-6               | 997-34 |
| Parking Lot K Annex  | 5-A-4               | <br>Tennis Courts               | 3-E-5               | 997-1  |
| Parking Lot L        | 3-A-4               | <br>University Park             | 3-B-7               | 997-33 |
| Parking Lot M        | 1-E-1, 1-E-2        | <br>Union Plaza Horseshoe Hill  | 3-B-8               | 997-32 |
| Parking Lot N        | Closed              | <br>University Quad             | 1-E-6               | 997-25 |
| Parking Lot 0        | 5-D-7               | <br>Voorhis Ecological Preserve | 1-C-7, 1-C-4        | 997-39 |
| Parking Lot P        | 4-E-1               | <br>Voorhis Park                | 2-E-1               | 997-38 |
| Parking Lot Q        | Closed              |                                 |                     |        |
| Parking Lot R        | 5-D-5               |                                 |                     |        |