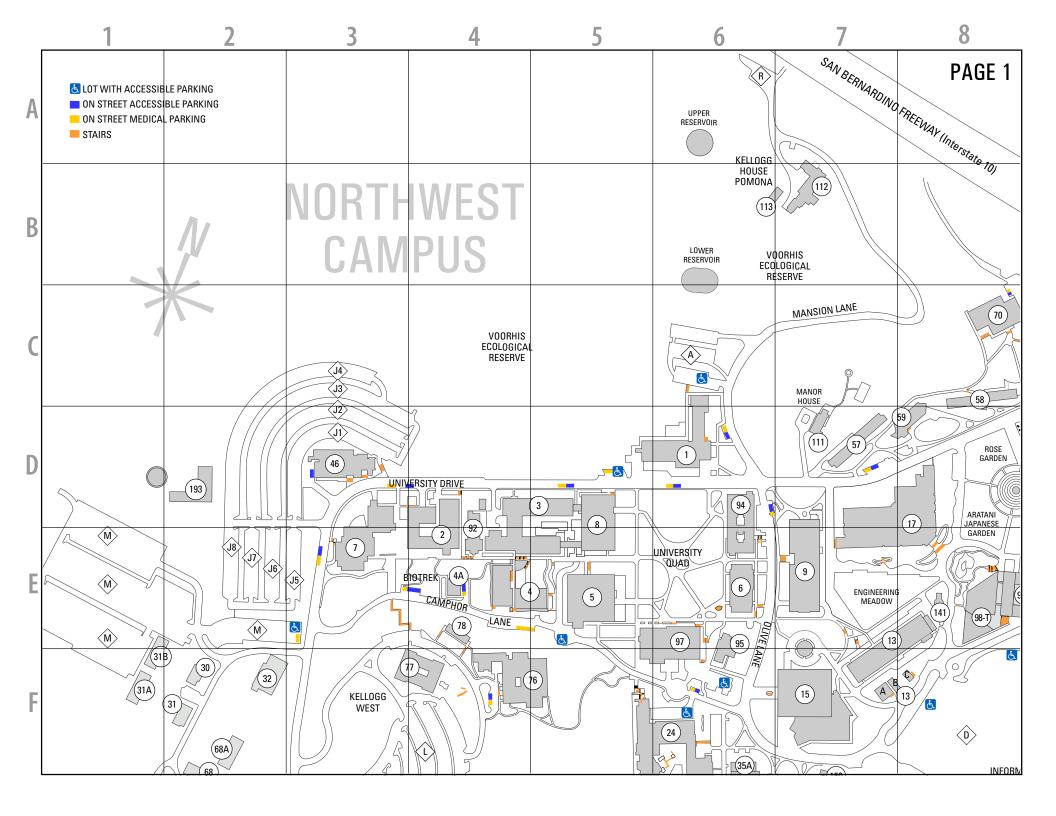

## **BUILDINGS BY NUMBER**

| Bldg# | Building Name                                | Page   Row   Column | Bldg #           | Building Name                                  | Page   Row   Column |
|-------|----------------------------------------------|---------------------|------------------|------------------------------------------------|---------------------|
| 1     | Building One                                 | 1-D-6               | 55               | Foundation Administration Offices              | 3-B-7               |
| 2     | College of Agriculture                       | 1-E-4               | 57               | Residence Hall, Palmitas                       | 1-D-7               |
| 3     | Science Laboratory                           | 1-D-5               | 58               | Residence Hall, Cedritos                       | 1-C-8               |
| 4     | Biotechnology Building                       | 1-E-4               | 59               | La Cienega Center (University Housing Service  | es) 1-D-8           |
| 4A    | BioTrek Learning Center                      | 1-E-4               | 60               | Residence Suites                               | 3-D-7               |
| 5     | College of Education & Integrative Studies   | 1-E-5               | 61               | Residence Suites                               | 3-D-8               |
| 5     | College of Letters, Arts & Social Sciences   | 1-E-5               | 66               | Bronco Bookstore                               | 3-C-7               |
| 6     | College of Business Administration           | 1-E-6               | 67               | Equine Research Facility                       | 4-B-4               |
| 7     | College of Environmental Design              | 1-E-3               | 70               | Los Olivos Commons                             | 1-C-8               |
| 8     | College of Science                           | 1-D-5               | 71               | Recreation/Maintenance                         | 2-D-4               |
| 9     | College of Engineering                       | 1-E-7               | 76               | Kellogg West Education / Dining                | 1-F-4               |
| 13    | Art Department/Engineering Annex             | 1-E-7               | 77               | Kellogg West Main Lodge                        | 1-F-4               |
| 13    | ROTC; ASI Tutoring; McNair Scholars          | 1-E-8               | 78               | Kellogg West Addition                          | 1-E-4               |
| 15    | Library                                      | 1-F-7               | 79, 79A, 79B     | Collins College of Hospitality Management      | 3-B-4               |
| 17    | Engineering Laboratories                     | 1-D-8               | 86               | English Language Institute                     | 3-D-6               |
| 20    | Residence Hall, Encinitas                    | 2-C-1               | 89               | Interim Design Center                          | 4-B-5               |
| 21    | Residence Hall, Montecito                    | 2-D-2               | 91               | Student Affairs Information Technology Service | ces 1-D-2           |
| 22    | Residence Hall, Alamitos                     | 2-D-3               | 92               | Laboratory Facility                            | 3-D-5               |
| 23    | Residence Hall, Aliso                        | 2-D-3               | 94               | University Office Building                     | 1-D-6               |
| 24    | Music                                        | 3-A-6               | 95               | Cultural Centers                               | 1-E-6               |
| 24A-E | Temporary Classrooms                         | 3-B-6               | 97               | Campus Center                                  | 1-E-6               |
| 25    | Drama Department / Theatre                   | 3-B-6               | 98               | Classroom / Laboratory / Administration        | 1-E-8               |
| 26    | Union Plaza                                  | 3-B-7               | 106              | Parking Structure                              | 2-F-2               |
| 26A   | Orientation Services                         | 3-B-7               | 109              | Police and Parking Services                    | 2-F-3               |
| 29    | W.K. Kellogg Arabian Horse Center            | 4-B-3               | 111              | Manor House                                    | 1-D-7               |
| 32    | Beef Unit/Feed Shed                          | 1-F-2               | 112              | Kellogg House Pomona                           | 1-B-7               |
| 35    | Bronco Student Center                        | 3-B-6               | 116              | Child Care Center                              | 3-C-7               |
| 35A   | W. Keith and Janet Kellogg University Art Ga | llery 3-A-6         | 128              | l Poly High School                             | 1-E-5               |
| 37    | Swine Unit/Shelters                          | 3-D-4               | 200              | University Village                             | 5-E-6               |
| 38    | Sheep/Wool Unit                              | 3-E-4               | 211              | Agriscapes and Farmstore                       | 5-C-4               |
| 41    | Darlene May Gymnasium                        | 3-D-5               | 209              | Lyle Center for Regenerative Studies           | 5-A-1               |
| 43    | Kellogg Gymnasium                            | 3-D-7               | 220A, 220B, 220C | Center for Training, Technology and Incubation | on 5-C-7            |
| 44    | Swimming Pool                                | 3-D-6               |                  |                                                |                     |
| 45    | Agricultural Engineering                     | 4-B-6               |                  |                                                |                     |
| 46    | Health Services                              | 1-D-3               |                  |                                                |                     |

## **BUILDINGS BY NAME**

| Building Name                                  | Bldg. # Pag      | e   Row   Column | Building Name                                     | Bldg.#   | Page   Row   Column |
|------------------------------------------------|------------------|------------------|---------------------------------------------------|----------|---------------------|
| Agricultural Engineering                       | 45               | 4-B-6            | Laboratory Facility                               | 92       | 3-D-5               |
| Agriscapes and Farmstore                       | 211              | 5-C-4            | La Cienega Center (University Housing Services)   | 59       | 1-D-8               |
| Art Department / Engineering Annex             | 13               | 1-E-7            | Library                                           | 15       | 1-F-7               |
| Biotechnology Building                         | 4                | 1-E-4            | LRC; ASI Tutoring; McNair Scholars                | 13A,B, C | 1-E-8               |
| BioTrek Learning Center                        | 4A               | 1-E-4            | Los Olivos Commons                                | 70       | 1-C-8               |
| Bronco Bookstore                               | 66               | 3-C-7            | Lyle Center for Regenerative Studies              | 209      | 5-A-1               |
| Bronco Student Center                          | 35               | 3-B-6            | LRC; ASI Tutoring; McNair Scholars                | 13       | 5-A-1               |
| Beef Unit/Feed Shed                            | 32               | 1-F-2            | Manor House                                       | 111      | 1-D-7               |
| Building One                                   | 1                | 1-D-6            | Music                                             | 24       | 3-A-6               |
| Campus Center                                  | 97               | 1-E-6            | Orientation Services                              | 26A      | 3-B-7               |
| Center for Training, Technology and Incubation | 220A, 220B, 220C | 5-C-7            | Parking Information Booth                         | 133      | 4-B-1               |
| Child Care Center                              | 116              | 3-C-7            | Parking Structure                                 | 106      | 2-F-2               |
| Classroom / Laboratory / Administration        | 98               | 1-E-8            | Police and Parking Services                       | 109      | 2-F-3               |
| College of Agriculture                         | 2                | 1-E-4            | Recreation/Maintenance                            | 71       | 2-D-4               |
| College of Business Administration             | 6                | 1-E-6            | Residence Hall, Alamitos                          | 22       | 2-D-3               |
| College of Education & Integrative Studies     | 5, 95, 98        | 1-E-5            | Residence Hall, Aliso                             | 23       | 2-D-3               |
| College of Engineering                         | 9                | 1-E-7            | Residence Hall, Cedritos                          | 58       | 1-C-8               |
| College of Environmental Design                | 7                | 1-E-3            | Residence Hall, Encinitas                         | 20       | 2-C-1               |
| College of Letters, Arts & Social Sciences     | 5                | 1-E-6            | Residence Hall, Montecito                         | 21       | 2-D-2               |
| College of Science                             | 8                | 1-D-5            | Residence Hall, Palmitas                          | 57       | 1-D-7               |
| Collins College of Hospitality Management      | 79, 79A, 79B     | 3-B-4            | Residence Suites                                  | 60       | 3-D-7               |
| Cultural Centers                               | 95               | 1-E-6            | Residence Suites                                  | 61       | 3-D-8               |
| Darlene May Gymnasium                          | 41               | 3-D-5            | Student Affairs Information Technology Services   | 91       | 1-D-2               |
| Drama Department / Theatre                     | 25               | 3-B-6            | Science Laboratory                                | 3        | 1-D-5               |
| Equine Research Facility                       | 67               | 4-B-4            | Sheep/Wool Unit                                   | 38       | 3-E-4               |
| Engineering Laboratories                       | 17               | 1-D-8            | Swimming Pool                                     | 44       | 3-D-6               |
| English Language Institute                     | 86               | 3-D-6            | Swine Unit/Shelters                               | 37       | 3-D-4               |
| Foundation Administration Offices              | 55               | 3-B-7            | Temporary Classrooms                              | 24A-E    | 3-B-6               |
| Health Services                                | 46               | 1-D-3            | Union Plaza                                       | 26       | 3-B-7               |
| Interim Design Center                          | 89               | 4-B-5            | University Office Building                        | 94       | 1-D-6               |
| l Poly High School                             | 128              | 1-E-5            | University Village                                | 200      | 5-E-6               |
| Kellogg House Pomona                           | 112              | 1-B-7            | W. K. Kellogg Arabian Horse Center                | 29       | 4-B-3               |
| Kellogg Gymnasium                              | 43               | 3-D-7            | W. Keith and Janet Kellogg University Art Gallery | 35A      | 3-A-6               |
| Kellogg West Addition                          | 78               | 1-E-4            |                                                   |          |                     |
| Kellogg West Education/Dining                  | 76               | 1-F-4            |                                                   |          |                     |
| Kellogg West Main Lodge                        | 77               | 1-F-4            |                                                   |          |                     |

## PARKING LOTS AND SELECTED OUTDOOR SPACES

| Parking Lot          | Page   Row   Column | Outdoor Space                   | Page   Row   Column | Number |
|----------------------|---------------------|---------------------------------|---------------------|--------|
| Parking Lot A        | 1-C-6               | <br>Arabian Horse Center Arena  | 4-B-3               | 997-41 |
| Parking Lot B        | 5-B-7               | <br>BioTrek Ethnobotany Garden  | 1-E-3               | 997-56 |
| Parking Lot C        | 2-F-1               | <br>CLA Paseo                   | 2-E-1               | 997-35 |
| Parking Lot D        | 3-A-8               | <br>CLA Technopolis             | 2-E-1               | 997-36 |
| Parking Lot E1       | 4-A-6               | <br>Japanese Garden             | 1-E-8               | 997-54 |
| Parking Lot E2       | 4-B-5               | <br>Kellogg Track and Infield   | 5-A-6               | 997-3  |
| Parking Lot F1 – F5  | 2-D-3, 2-E-3, 2-E-4 | <br>Meadow                      | 1-E-7               | 997-17 |
| Parking Lot F5 – F10 | 2-F-2, 2-F-3, 2-F-4 | <br>Outdoor Basketball Courts   | 3-D-6               | 997-15 |
| Parking Lot G        | Closed              | <br>Pumpkin Field               | 5-C-4               | 997-45 |
| Parking Lot H        | 2-E-2               | <br>Rose Garden                 | 2-D-1               | 997-53 |
| Parking Lot I        | 5-D-4               | <br>Scolinos Baseball Field     | 4-E-1               | 997-4  |
| Parking Lot J1 – J8  | 1-D-2, 1-C-3        | <br>Soccer Field                | 3-E-7               | 997-8  |
| Parking Lot K        | 5-A-5               | <br>Starbucks Library Patio     | 1-F-6               | 997-34 |
| Parking Lot K Annex  | 5-A-4               | <br>Tennis Courts               | 3-E-5               | 997-1  |
| Parking Lot L        | 3-A-4               | <br>University Park             | 3-B-7               | 997-33 |
| Parking Lot M        | 1-E-1, 1-E-2        | <br>Union Plaza Horseshoe Hill  | 3-B-8               | 997-32 |
| Parking Lot N        | Closed              | <br>University Quad             | 1-E-6               | 997-25 |
| Parking Lot 0        | 5-D-7               | <br>Voorhis Ecological Preserve | 1-C-7, 1-C-4        | 997-39 |
| Parking Lot P        | 4-E-1               | <br>Voorhis Park                | 2-E-1               | 997-38 |
| Parking Lot Q        | Closed              |                                 |                     |        |
| Parking Lot R        | 5-D-5               |                                 |                     |        |