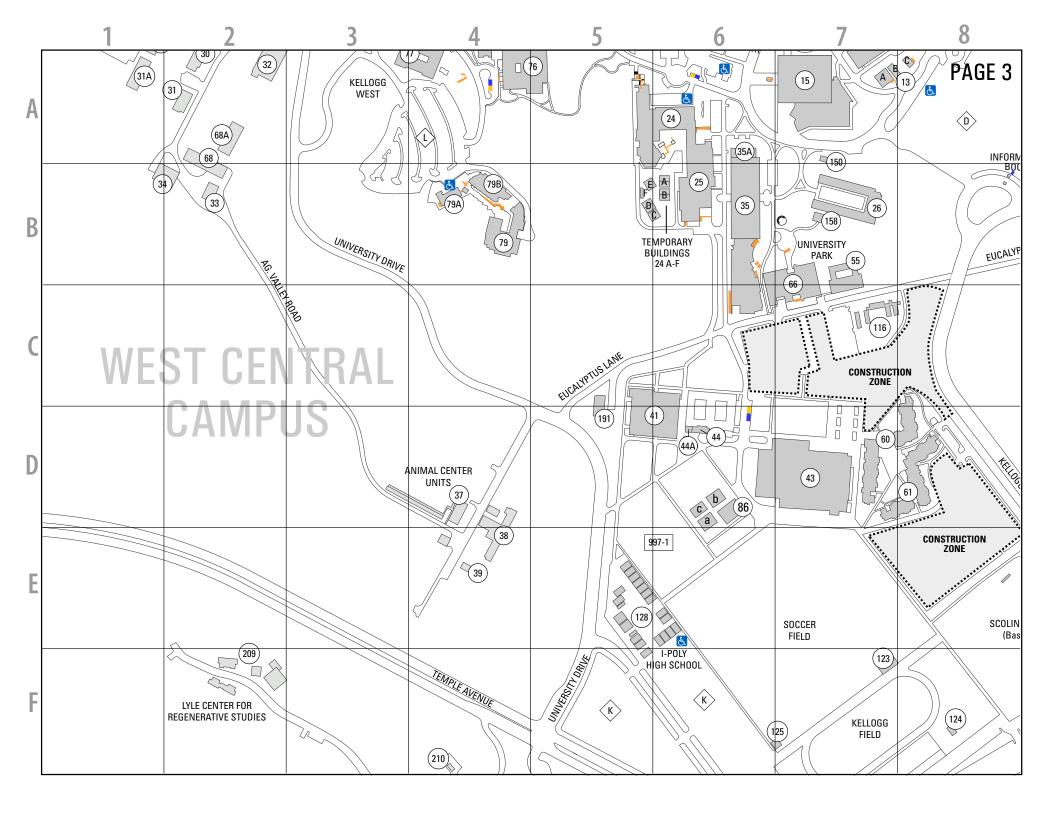

## **BUILDINGS BY NUMBER**

| Bldg# | Building Name                                | Page   Row   Column | Bldg #           | Building Name                                  | Page   Row   Column |
|-------|----------------------------------------------|---------------------|------------------|------------------------------------------------|---------------------|
| 1     | Building One                                 | 1-D-6               | 55               | Foundation Administration Offices              | 3-B-7               |
| 2     | College of Agriculture                       | 1-E-4               | 57               | Residence Hall, Palmitas                       | 1-D-7               |
| 3     | Science Laboratory                           | 1-D-5               | 58               | Residence Hall, Cedritos                       | 1-C-8               |
| 4     | Biotechnology Building                       | 1-E-4               | 59               | La Cienega Center (University Housing Service  | es) 1-D-8           |
| 4A    | BioTrek Learning Center                      | 1-E-4               | 60               | Residence Suites                               | 3-D-7               |
| 5     | College of Education & Integrative Studies   | 1-E-5               | 61               | Residence Suites                               | 3-D-8               |
| 5     | College of Letters, Arts & Social Sciences   | 1-E-5               | 66               | Bronco Bookstore                               | 3-C-7               |
| 6     | College of Business Administration           | 1-E-6               | 67               | Equine Research Facility                       | 4-B-4               |
| 7     | College of Environmental Design              | 1-E-3               | 70               | Los Olivos Commons                             | 1-C-8               |
| 8     | College of Science                           | 1-D-5               | 71               | Recreation/Maintenance                         | 2-D-4               |
| 9     | College of Engineering                       | 1-E-7               | 76               | Kellogg West Education / Dining                | 1-F-4               |
| 13    | Art Department/Engineering Annex             | 1-E-7               | 77               | Kellogg West Main Lodge                        | 1-F-4               |
| 13    | ROTC; ASI Tutoring; McNair Scholars          | 1-E-8               | 78               | Kellogg West Addition                          | 1-E-4               |
| 15    | Library                                      | 1-F-7               | 79, 79A, 79B     | Collins College of Hospitality Management      | 3-B-4               |
| 17    | Engineering Laboratories                     | 1-D-8               | 86               | English Language Institute                     | 3-D-6               |
| 20    | Residence Hall, Encinitas                    | 2-C-1               | 89               | Interim Design Center                          | 4-B-5               |
| 21    | Residence Hall, Montecito                    | 2-D-2               | 91               | Student Affairs Information Technology Service | ces 1-D-2           |
| 22    | Residence Hall, Alamitos                     | 2-D-3               | 92               | Laboratory Facility                            | 3-D-5               |
| 23    | Residence Hall, Aliso                        | 2-D-3               | 94               | University Office Building                     | 1-D-6               |
| 24    | Music                                        | 3-A-6               | 95               | Cultural Centers                               | 1-E-6               |
| 24A-E | Temporary Classrooms                         | 3-B-6               | 97               | Campus Center                                  | 1-E-6               |
| 25    | Drama Department / Theatre                   | 3-B-6               | 98               | Classroom / Laboratory / Administration        | 1-E-8               |
| 26    | Union Plaza                                  | 3-B-7               | 106              | Parking Structure                              | 2-F-2               |
| 26A   | Orientation Services                         | 3-B-7               | 109              | Police and Parking Services                    | 2-F-3               |
| 29    | W.K. Kellogg Arabian Horse Center            | 4-B-3               | 111              | Manor House                                    | 1-D-7               |
| 32    | Beef Unit/Feed Shed                          | 1-F-2               | 112              | Kellogg House Pomona                           | 1-B-7               |
| 35    | Bronco Student Center                        | 3-B-6               | 116              | Child Care Center                              | 3-C-7               |
| 35A   | W. Keith and Janet Kellogg University Art Ga | llery 3-A-6         | 128              | l Poly High School                             | 1-E-5               |
| 37    | Swine Unit/Shelters                          | 3-D-4               | 200              | University Village                             | 5-E-6               |
| 38    | Sheep/Wool Unit                              | 3-E-4               | 211              | Agriscapes and Farmstore                       | 5-C-4               |
| 41    | Darlene May Gymnasium                        | 3-D-5               | 209              | Lyle Center for Regenerative Studies           | 5-A-1               |
| 43    | Kellogg Gymnasium                            | 3-D-7               | 220A, 220B, 220C | Center for Training, Technology and Incubation | on 5-C-7            |
| 44    | Swimming Pool                                | 3-D-6               |                  |                                                |                     |
| 45    | Agricultural Engineering                     | 4-B-6               |                  |                                                |                     |
| 46    | Health Services                              | 1-D-3               |                  |                                                |                     |

## **BUILDINGS BY NAME**

| Building Name                                  | Bldg. # Pag      | e   Row   Column | Building Name                                     | Bldg.#   | Page   Row   Column |
|------------------------------------------------|------------------|------------------|---------------------------------------------------|----------|---------------------|
| Agricultural Engineering                       | 45               | 4-B-6            | Laboratory Facility                               | 92       | 3-D-5               |
| Agriscapes and Farmstore                       | 211              | 5-C-4            | La Cienega Center (University Housing Services)   | 59       | 1-D-8               |
| Art Department / Engineering Annex             | 13               | 1-E-7            | Library                                           | 15       | 1-F-7               |
| Biotechnology Building                         | 4                | 1-E-4            | LRC; ASI Tutoring; McNair Scholars                | 13A,B, C | 1-E-8               |
| BioTrek Learning Center                        | 4A               | 1-E-4            | Los Olivos Commons                                | 70       | 1-C-8               |
| Bronco Bookstore                               | 66               | 3-C-7            | Lyle Center for Regenerative Studies              | 209      | 5-A-1               |
| Bronco Student Center                          | 35               | 3-B-6            | LRC; ASI Tutoring; McNair Scholars                | 13       | 5-A-1               |
| Beef Unit/Feed Shed                            | 32               | 1-F-2            | Manor House                                       | 111      | 1-D-7               |
| Building One                                   | 1                | 1-D-6            | Music                                             | 24       | 3-A-6               |
| Campus Center                                  | 97               | 1-E-6            | Orientation Services                              | 26A      | 3-B-7               |
| Center for Training, Technology and Incubation | 220A, 220B, 220C | 5-C-7            | Parking Information Booth                         | 133      | 4-B-1               |
| Child Care Center                              | 116              | 3-C-7            | Parking Structure                                 | 106      | 2-F-2               |
| Classroom / Laboratory / Administration        | 98               | 1-E-8            | Police and Parking Services                       | 109      | 2-F-3               |
| College of Agriculture                         | 2                | 1-E-4            | Recreation/Maintenance                            | 71       | 2-D-4               |
| College of Business Administration             | 6                | 1-E-6            | Residence Hall, Alamitos                          | 22       | 2-D-3               |
| College of Education & Integrative Studies     | 5, 95, 98        | 1-E-5            | Residence Hall, Aliso                             | 23       | 2-D-3               |
| College of Engineering                         | 9                | 1-E-7            | Residence Hall, Cedritos                          | 58       | 1-C-8               |
| College of Environmental Design                | 7                | 1-E-3            | Residence Hall, Encinitas                         | 20       | 2-C-1               |
| College of Letters, Arts & Social Sciences     | 5                | 1-E-6            | Residence Hall, Montecito                         | 21       | 2-D-2               |
| College of Science                             | 8                | 1-D-5            | Residence Hall, Palmitas                          | 57       | 1-D-7               |
| Collins College of Hospitality Management      | 79, 79A, 79B     | 3-B-4            | Residence Suites                                  | 60       | 3-D-7               |
| Cultural Centers                               | 95               | 1-E-6            | Residence Suites                                  | 61       | 3-D-8               |
| Darlene May Gymnasium                          | 41               | 3-D-5            | Student Affairs Information Technology Services   | 91       | 1-D-2               |
| Drama Department / Theatre                     | 25               | 3-B-6            | Science Laboratory                                | 3        | 1-D-5               |
| Equine Research Facility                       | 67               | 4-B-4            | Sheep/Wool Unit                                   | 38       | 3-E-4               |
| Engineering Laboratories                       | 17               | 1-D-8            | Swimming Pool                                     | 44       | 3-D-6               |
| English Language Institute                     | 86               | 3-D-6            | Swine Unit/Shelters                               | 37       | 3-D-4               |
| Foundation Administration Offices              | 55               | 3-B-7            | Temporary Classrooms                              | 24A-E    | 3-B-6               |
| Health Services                                | 46               | 1-D-3            | Union Plaza                                       | 26       | 3-B-7               |
| Interim Design Center                          | 89               | 4-B-5            | University Office Building                        | 94       | 1-D-6               |
| l Poly High School                             | 128              | 1-E-5            | University Village                                | 200      | 5-E-6               |
| Kellogg House Pomona                           | 112              | 1-B-7            | W. K. Kellogg Arabian Horse Center                | 29       | 4-B-3               |
| Kellogg Gymnasium                              | 43               | 3-D-7            | W. Keith and Janet Kellogg University Art Gallery | 35A      | 3-A-6               |
| Kellogg West Addition                          | 78               | 1-E-4            |                                                   |          |                     |
| Kellogg West Education/Dining                  | 76               | 1-F-4            |                                                   |          |                     |
| Kellogg West Main Lodge                        | 77               | 1-F-4            |                                                   |          |                     |

## PARKING LOTS AND SELECTED OUTDOOR SPACES

| Parking Lot          | Page   Row   Column | Outdoor Space                   | Page   Row   Column | Number |
|----------------------|---------------------|---------------------------------|---------------------|--------|
| Parking Lot A        | 1-C-6               | <br>Arabian Horse Center Arena  | 4-B-3               | 997-41 |
| Parking Lot B        | 5-B-7               | <br>BioTrek Ethnobotany Garden  | 1-E-3               | 997-56 |
| Parking Lot C        | 2-F-1               | <br>CLA Paseo                   | 2-E-1               | 997-35 |
| Parking Lot D        | 3-A-8               | <br>CLA Technopolis             | 2-E-1               | 997-36 |
| Parking Lot E1       | 4-A-6               | <br>Japanese Garden             | 1-E-8               | 997-54 |
| Parking Lot E2       | 4-B-5               | <br>Kellogg Track and Infield   | 5-A-6               | 997-3  |
| Parking Lot F1 – F5  | 2-D-3, 2-E-3, 2-E-4 | <br>Meadow                      | 1-E-7               | 997-17 |
| Parking Lot F5 – F10 | 2-F-2, 2-F-3, 2-F-4 | <br>Outdoor Basketball Courts   | 3-D-6               | 997-15 |
| Parking Lot G        | Closed              | <br>Pumpkin Field               | 5-C-4               | 997-45 |
| Parking Lot H        | 2-E-2               | <br>Rose Garden                 | 2-D-1               | 997-53 |
| Parking Lot I        | 5-D-4               | <br>Scolinos Baseball Field     | 4-E-1               | 997-4  |
| Parking Lot J1 – J8  | 1-D-2, 1-C-3        | <br>Soccer Field                | 3-E-7               | 997-8  |
| Parking Lot K        | 5-A-5               | <br>Starbucks Library Patio     | 1-F-6               | 997-34 |
| Parking Lot K Annex  | 5-A-4               | <br>Tennis Courts               | 3-E-5               | 997-1  |
| Parking Lot L        | 3-A-4               | <br>University Park             | 3-B-7               | 997-33 |
| Parking Lot M        | 1-E-1, 1-E-2        | <br>Union Plaza Horseshoe Hill  | 3-B-8               | 997-32 |
| Parking Lot N        | Closed              | <br>University Quad             | 1-E-6               | 997-25 |
| Parking Lot 0        | 5-D-7               | <br>Voorhis Ecological Preserve | 1-C-7, 1-C-4        | 997-39 |
| Parking Lot P        | 4-E-1               | <br>Voorhis Park                | 2-E-1               | 997-38 |
| Parking Lot Q        | Closed              |                                 |                     |        |
| Parking Lot R        | 5-D-5               |                                 |                     |        |